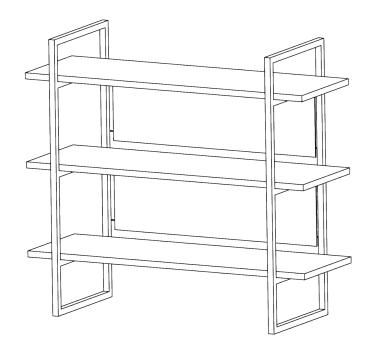

## Giacometti Bookshelf

HEIGHT 900mm | 35 1/2"

WIDTH 1000mm | 39 1/4"

DEPTH 370mm | 14 1/2"

Dimensions and weights are provided as a guide. All Porta Romana Products are made by hand and variations can occur in some products.