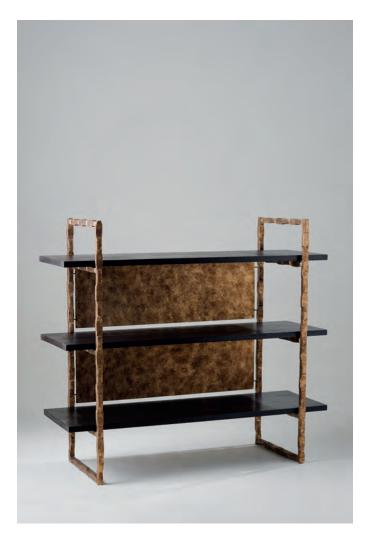

## Giacometti Bookshelf

CCT65 | Versailles Gold with Blackened Oak top

Versailles Gold with Blackened Oak top

HEIGHT CONSTRUCTED FROM

900mm | 35 1/2" Forged steel with decorative finish and

oak shelves

**WIDTH** 

1000mm | 39 1/4" WEIGHT

46kg | 101 1/2lbs

DEPTH

370mm | 14 1/2" MATERIAL Metal

**FINISHES** 

Versailles Gold with Blackened Oak top

This piece requires a dedicated carrier and chargeable crate

Custom