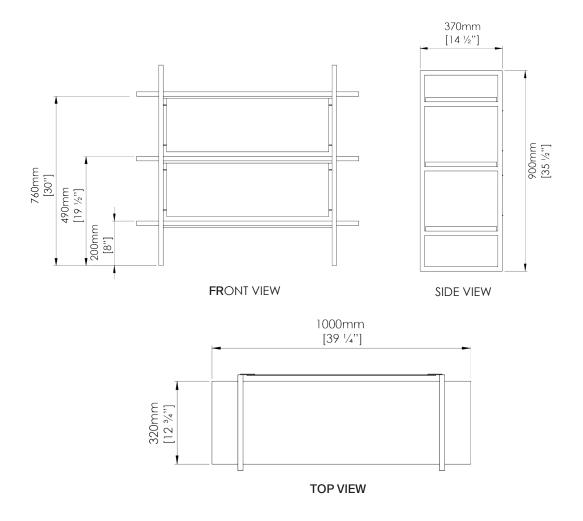

## Giacometti Bookshelf

CCT65 | Versailles Gold with Blackened Oak top

Versailles Gold with Blackened Oak top

HEIGHT CONSTRUCTED FROM

900mm | 35 1/2" Forged steel with decorative finish and

oak shelves

**WIDTH** 

1000mm | 39 1/4" WEIGHT

46kg | 101 1/2lbs

DEPTH

370mm | 14 1/2" MATERIAL Metal

**FINISHES** 

Versailles Gold with Blackened Oak top

This piece requires a dedicated carrier and chargeable crate

Custom

## Giacometti Bookshelf

HEIGHT 900mm | 35 1/2"

WIDTH 1000mm | 39 1/4"

DEPTH 370mm | 14 1/2"

Dimensions and weights are provided as a guide. All Porta Romana Products are made by hand and variations can occur in some products.