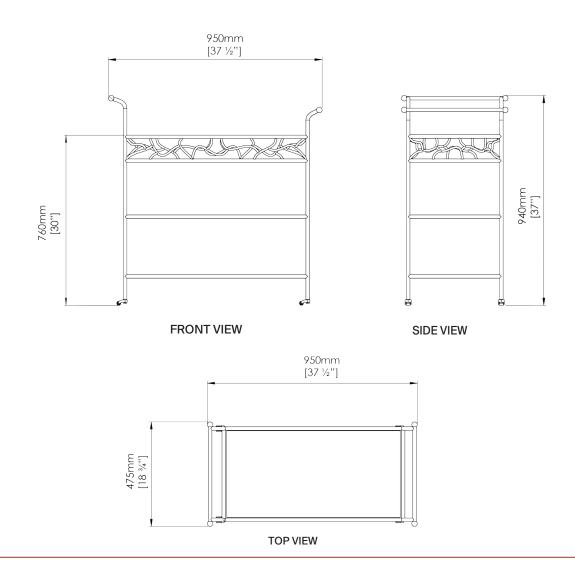

## Alfred Bar Cart

CCT63 | Verdigris and Gold with Clear Glass Top

HEIGHT 940mm | 37"

WIDTH 950mm | 37 1/2"

DEPTH 475mm | 18 3/4" MATERIAL Metal

WEIGHT 41kg | 90 1/2lbs

CONSTRUCTED FROM

toughened glass top

## Alfred Bar Cart

HEIGHT 940mm | 37"

WIDTH 950mm | 37 1/2"

DEPTH 4 75mm | 18 3/4"

Dimensions and weights are provided as a guide. All Porta Romana Products are made by hand and variations can occur in some products. The products you are buying or marketing are exclusive designs belonging to Porta Romana. Please do not submit design sheets featuring our products to other manufacturing companies nor to other parties who might. Any manufacturer found to be reproducing Porta Romana products will be breaching copyright law and will be actively pursued