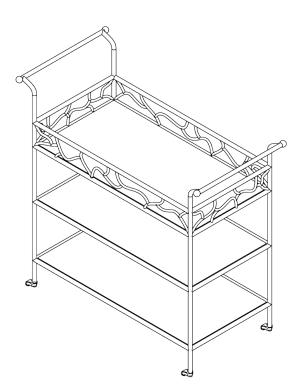

## Alfred Bar Cart

CCT63 | Verdigris and Gold with Clear Glass Top

HEIGHT 940mm | 37"

WIDTH 950mm | 37 1/2"

DEPTH 475mm | 18 3/4" MATERIAL Metal

WEIGHT 41kg | 90 1/2lbs

CONSTRUCTED FROM

toughened glass top

## Alfred Bar Cart

HEIGHT 940mm | 37"

WIDTH 950mm | 37 1/2"

DEPTH 4 75mm | 18 3/4"

Dimensions and weights are provided as a guide. All Porta Romana Products are made by hand and variations can occur in some products. The products you are buying or marketing are exclusive designs belonging to Porta Romana. Please do not submit design sheets featuring our products to other manufacturing companies nor to other parties who might. Any manufacturer found to be reproducing Porta Romana products will be breaching copyright law and will be actively pursued