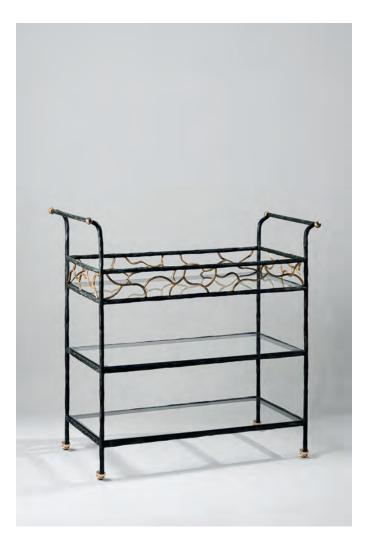

## Alfred Bar Cart

CCT63 | Verdigris and Gold with Clear Glass Top

HEIGHT 940mm | 37"

WIDTH 950mm | 37 1/2"

DEPTH 475mm | 18 3/4" MATERIAL Metal

WEIGHT 41kg | 90 1/2lbs

CONSTRUCTED FROM

toughened glass top

Forged steel with decorative finish and

FINISHES Verdigris and Gold with Clear Glass Top Verdigris and Gold with Clear Glass Top

This piece requires a dedicated carrier and chargeable crate

Custom

Any Paint Finish

## Alfred Bar Cart

HEIGHT 940mm | 37"

WIDTH 950mm | 37 1/2"

DEPTH 4 75mm | 18 3/4"

Dimensions and weights are provided as a guide. All Porta Romana Products are made by hand and variations can occur in some products. The products you are buying or marketing are exclusive designs belonging to Porta Romana. Please do not submit design sheets featuring our products to other manufacturing companies nor to other parties who might. Any manufacturer found to be reproducing Porta Romana products will be breaching copyright law and will be actively pursued