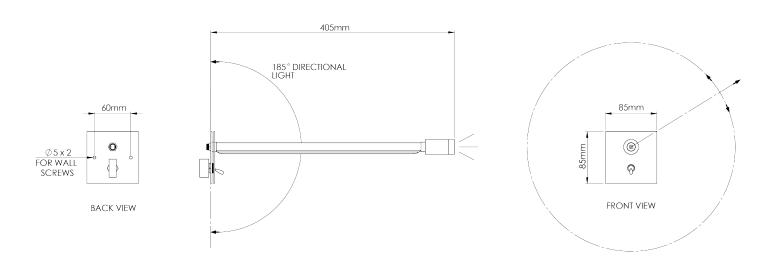

## **Huxley Jordan Wall Light Large**

TWL158L | Bronze with Chocolate

Bronze with Chocolate

HEIGHT CONSTRUCTED FROM

85mm | 3 1/4" Patinated or nickel plated brass with

leather

PROJECTION 405mm | 15 3/4"

WEIGHT

WIDTH 0.75kg | 13/4lbs

85mm | 3 1/4"

MATERIAL Metal

**FINISHES** 

Antique Brass with Tan Antique Brass with Oat Antique Brass with Scarlet Antique Brass with Chocolate Bronze with Chocolate Bronze with Oat Bronze with Scarlet Bronze with Tan Nickel with Chocolate Nickel with Oat Nickel with Scarlet Nickel with Tan

## **Huxley Wall Light Large**

TWL158L

HEIGHT 85mm | 3 1/4"

PROJECTION 405mm | 15 3/4"

WIDTH 85mm | 3 1/4"

Dimensions and weights are provided as a guide. All Porta Romana Products are made by hand and variations can occur in some products.