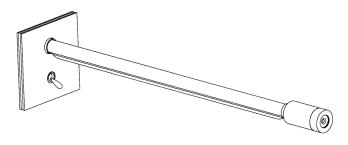

## **Huxley Jordan Wall Light Large**

TWL158L | Bronze with Chocolate

Bronze with Chocolate

HEIGHT CONSTRUCTED FROM

85mm | 3 1/4" Patinated or nickel plated brass with

leather

PROJECTION 405mm | 15 3/4"

WEIGHT

## **Huxley Wall Light Large**

TWL158L

HEIGHT 85mm | 3 1/4"

PROJECTION 405mm | 15 3/4"

WIDTH 85mm | 3 1/4"

Dimensions and weights are provided as a guide. All Porta Romana Products are made by hand and variations can occur in some products.