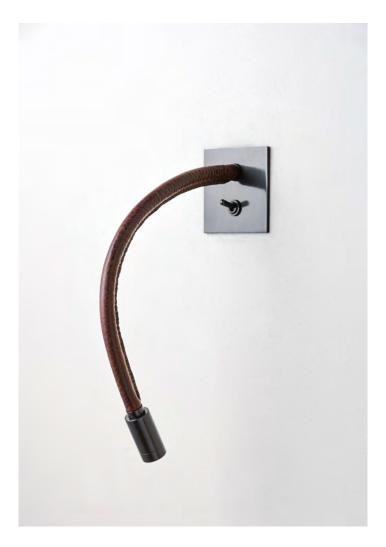

## **Huxley Jordan Wall Light Large**

TWL158L | Bronze with Chocolate

Bronze with Chocolate

HEIGHT CONSTRUCTED FROM

85mm | 3 1/4" Patinated or nickel plated brass with

leather

PROJECTION 405mm | 15 3/4"

WEIGHT

WIDTH 0.75kg | 13/4lbs

85mm | 3 1/4"

MATERIAL Metal

**FINISHES** 

Antique Brass with Tan Antique Brass with Oat Antique Brass with Scarlet Antique Brass with Chocolate Bronze with Chocolate Bronze with Oat Bronze with Scarlet Bronze with Tan Nickel with Chocolate Nickel with Oat Nickel with Scarlet Nickel with Tan

WATTAGE 6W

LAMP

**LED Supplied Fitted** 

VOLTAGE 220-240V

This piece requires a wall cavity

Switch