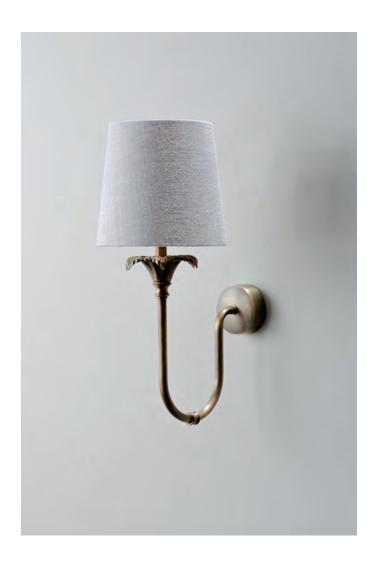

## **Edith Wall Light**

TWL118 | Old English Brass

Old English Brass with 5.5" Fez shade in Natural Linen

HEIGHT 230mm | 9"

HEIGHT WITH SHADE 330mm | 13"

WIDTH 90mm | 3 1/2"

WIDTH WITH SHADE 140mm | 5 1/2"

FINISHES Old English Brass Indian Yellow Indian Red Black CONSTRUCTED FROM Brass with decorative finish

WEIGHT 0.75kg | 13/4lbs

MATERIAL Metal

PROJECTION 200mm | 7 3/4"

RECOMMENDED SHADE

5.5" Fez

WATTAGE 40W

LAMP

1 x 450lm (5w) LED E14 Candle

VOLTAGE 220-240 V

Any Paint Finish Wall Fixed Soft Wired