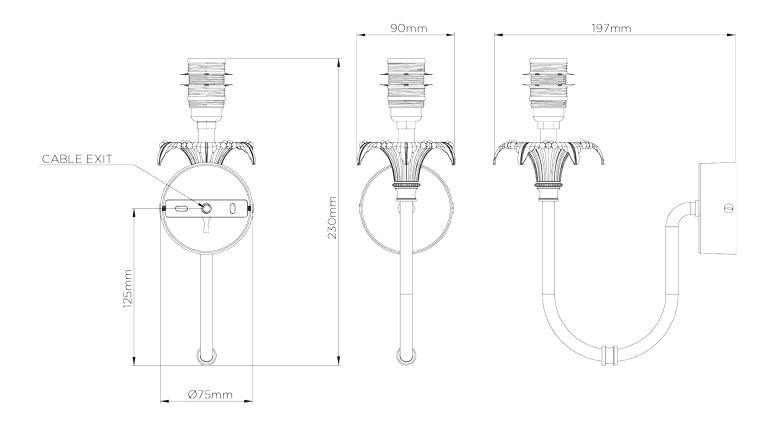

## **Edith Wall Light**

TWL118 | Old English Brass

Old English Brass with 5.5" Fez shade in Natural Linen

HEIGHT 230mm | 9"

HEIGHT WITH SHADE 330mm | 13"

WIDTH 90mm | 3 1/2"

WIDTH WITH SHADE 140mm | 5 1/2"

FINISHES Old English Brass Indian Yellow Indian Red Black CONSTRUCTED FROM Brass with decorative finish

## Edith Wall Light

HEIGHT 230mm | 9"

HEIGHT WITH SHADE 330mm | 13"

WIDTH 90mm | 3 1/2"

WIDTH WITH SHADE 140mm | 5 1/2"

Dimensions and weights are provided as a guide. All Porta Romana Products are made by hand and variations can occur in some products.