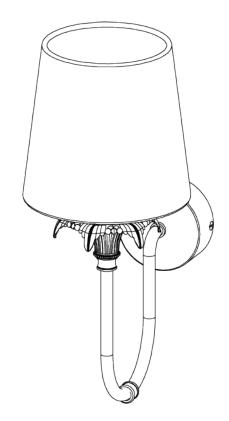

## **Edith Wall Light**

TWL118 | Old English Brass

Old English Brass with 5.5" Fez shade in Natural Linen

HEIGHT 230mm | 9"

HEIGHT WITH SHADE 330mm | 13"

WIDTH 90mm | 3 1/2"

WIDTH WITH SHADE 140mm | 5 1/2"

FINISHES Old English Brass Indian Yellow Indian Red Black CONSTRUCTED FROM Brass with decorative finish

WEIGHT 0.75kg | 13/4lbs

MATERIAL Metal

PROJECTION 200mm | 7 3/4"

RECOMMENDED SHADE

5.5" Fez

WATTAGE 40W

LAMP

1 x 450lm (5w) LED E14 Candle