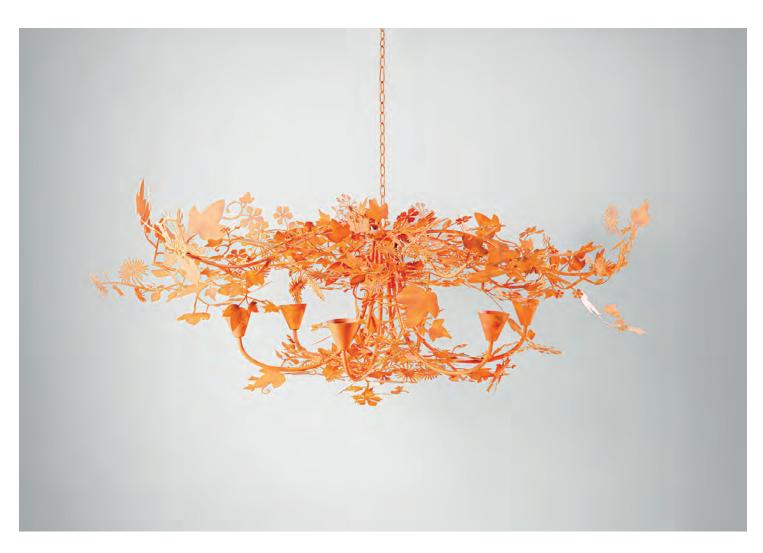

## Ivy Shadow with Chain

MCL37LC | Persimmon Persimmon

HEIGHT

980mm | 38 3/4"

WIDTH 1750mm | 69"

MINIMUM DROP 750mm | 29 1/2"

TOTAL DROP 1525mm | 60"

Other drops available

FINISHES Persimmon Forest Gold Forest White Forest Rust CONSTRUCTED FROM

Aluminium with decorative finish

WEIGHT

8.5 kg | 18.7 lbs

MATERIAL

Metal

WATTAGE 25W

LAMP

6 x 320lm (3w) LED G9 Capsule

VOLTAGE 220-240V

This piece requires a dedicated carrier and

chargeable crate

**UL Listed** 

UL Listed

Any Paint Finish

Requires Crate

## Ivy Shadow Chandelier MCL37LC

HEIGHT 980mm | 38 3/4"

WIDTH 1750mm | 69"

MINIMUM DROP 750mm | 29 1/2"

TOTAL DROP 1525mm | 60"

Dimensions and weights are provided as a guide. All Porta Romana Products are made by hand and variations can occur in some products.