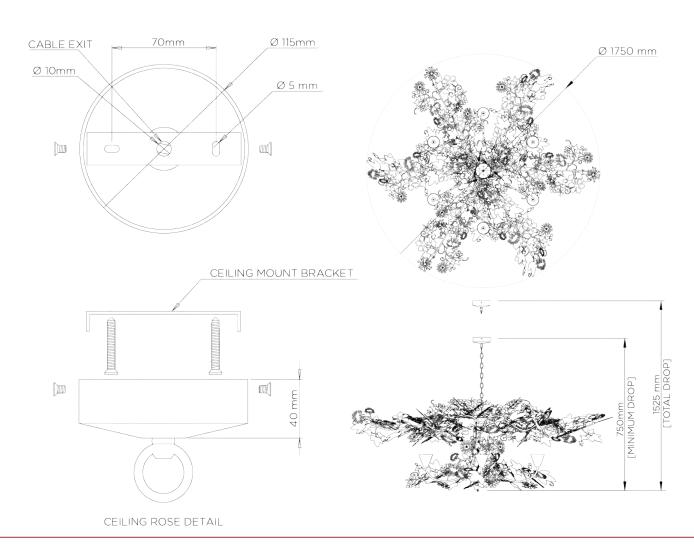

## Ivy Shadow with Chain

MCL37LC | Persimmon Persimmon

HEIGHT

980mm | 38 3/4"

WIDTH 1750mm | 69"

MINIMUM DROP 750mm | 29 1/2"

TOTAL DROP 1525mm | 60"

Other drops available

## Ivy Shadow Chandelier MCL37LC

HEIGHT 980mm | 38 3/4"

WIDTH 1750mm | 69"

MINIMUM DROP 750mm | 29 1/2"

TOTAL DROP 1525mm | 60"

Dimensions and weights are provided as a guide. All Porta Romana Products are made by hand and variations can occur in some products.