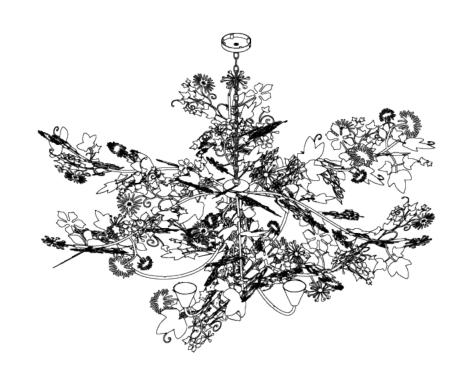

## Ivy Shadow with Chain

MCL37LC | Persimmon Persimmon

HEIGHT

980mm | 38 3/4"

WIDTH 1750mm | 69"

MINIMUM DROP 750mm | 29 1/2"

TOTAL DROP 1525mm | 60"

Other drops available

## Ivy Shadow Chandelier MCL37LC

HEIGHT 980mm | 38 3/4"

WIDTH 1750mm | 69"

MINIMUM DROP 750mm | 29 1/2"

TOTAL DROP 1525mm | 60"

Dimensions and weights are provided as a guide. All Porta Romana Products are made by hand and variations can occur in some products.