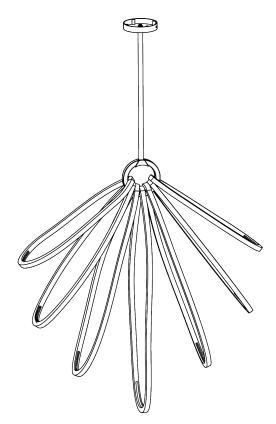

## Sully Ceiling Light

MCL107 | Bronzed with Bright Gold

HEIGHT 895mm | 35 1/4"

WIDTH 745mm | 29 1/4"

DEPTH 280mm | 11"

MINIMUM DROP 1015mm | 40"

TOTAL DROP 1915mm | 75 1/2"

Other drops available

## Sully Ceiling Light MCL107

HEIGHT 895mm | 35 1/4"

WIDTH 745mm | 29 1/4"

DEPTH 280mm | 11"

MINIMUM DROP 1015mm | 40"

TOTAL DROP 1915mm | 75 1/2"

Other drops available

Dimensions and weights are provided as a guide. All Porta Romana Products are made by hand and variations can occur in some products. The products you are buying or marketing are exclusive designs belonging to Porta Romana. Please do not submit design sheets featuring our products to other manufacturing companies nor to other parties who might. Any manufacturer found to be reproducing Porta Romana products will be breaching copyright law and will be actively pursued