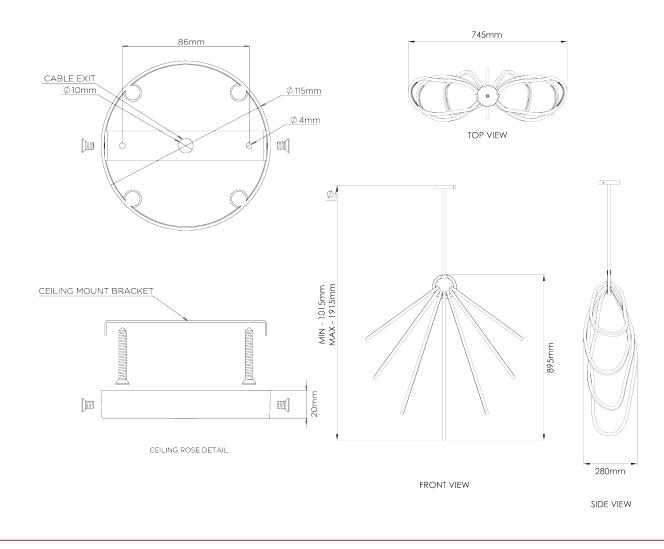

## Sully Ceiling Light

MCL107 | Bronzed with Bright Gold

HEIGHT 895mm | 35 1/4"

WIDTH 745mm | 29 1/4"

DEPTH 280mm | 11"

MINIMUM DROP 1015mm | 40"

TOTAL DROP 1915mm | 75 1/2"

Other drops available

## Sully Ceiling Light MCL107

HEIGHT 895mm | 35 1/4"

WIDTH 745mm | 29 1/4"

DEPTH 280mm | 11"

MINIMUM DROP 1015mm | 40"

TOTAL DROP 1915mm | 75 1/2"

Other drops available

Dimensions and weights are provided as a guide. All Porta Romana Products are made by hand and variations can occur in some products. The products you are buying or marketing are exclusive designs belonging to Porta Romana. Please do not submit design sheets featuring our products to other manufacturing companies nor to other parties who might. Any manufacturer found to be reproducing Porta Romana products will be breaching copyright law and will be actively pursued