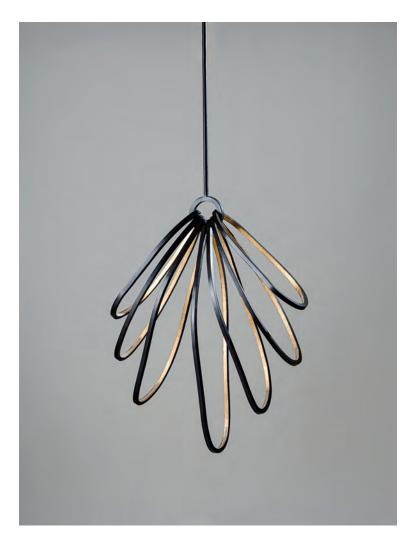

## Sully Ceiling Light

MCL107 | Bronzed with Bright Gold

HEIGHT 895mm | 35 1/4"

WIDTH 745mm | 29 1/4"

DEPTH 280mm | 11"

MINIMUM DROP 1015mm | 40"

TOTAL DROP 1915mm | 75 1/2"

Other drops available

## Sully Ceiling Light MCL107

HEIGHT 895mm | 35 1/4"

WIDTH 745mm | 29 1/4"

DEPTH 280mm | 11"

MINIMUM DROP 1015mm | 40"

TOTAL DROP 1915mm | 75 1/2"

Other drops available

Dimensions and weights are provided as a guide. All Porta Romana Products are made by hand and variations can occur in some products. The products you are buying or marketing are exclusive designs belonging to Porta Romana. Please do not submit design sheets featuring our products to other manufacturing companies nor to other parties who might. Any manufacturer found to be reproducing Porta Romana products will be breaching copyright law and will be actively pursued