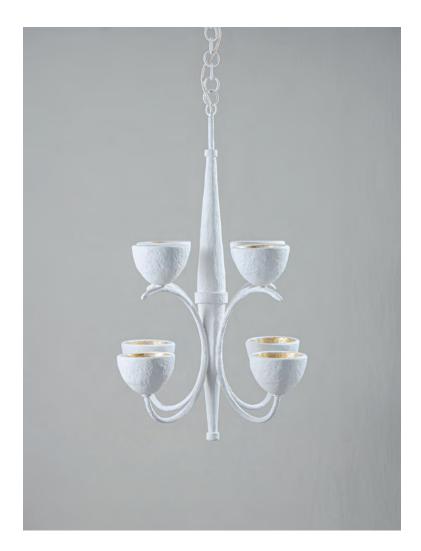

## **Compton Octave Ceiling Light**

MCL106 | Plaster White with Cream Etched Gold

Plaster White with Cream Etched Gold

HEIGHT

945mm | 37 1/4"

**WIDTH** 

650mm | 25 1/2"

**DEPTH** 

650mm | 25 1/2"

MINIMUM DROP 1060mm | 41 3/4"

TOTAL DROP 2010mm | 79 1/4'"

Other drops available

CONSTRUCTED FROM

Cast composite and metal with

decorative finish

**WEIGHT** 

14kg | 31lbs

MATERIAL

Metal

WATTAGE 40W

ΙΔΜΡ

8 x 320lm (3w) LED G9 Capsule

VOLTAGE 220-240 V

This piece requires a dedicated carrier and chargeable crate

## Compton Octave Ceiling Light MCL106

HEIGHT 945mm | 37 1/4"

WIDTH 650mm | 25 1/2"

DEPTH 650mm | 25 1/2"

MINIMUM DROP 1060mm | 41 3/4"

TOTAL DROP 2010mm | 79 1/4"

Other drops available

Dimensions and weights are provided as a guide. All Porta Romana Products are made by hand and variations can occur in some products.