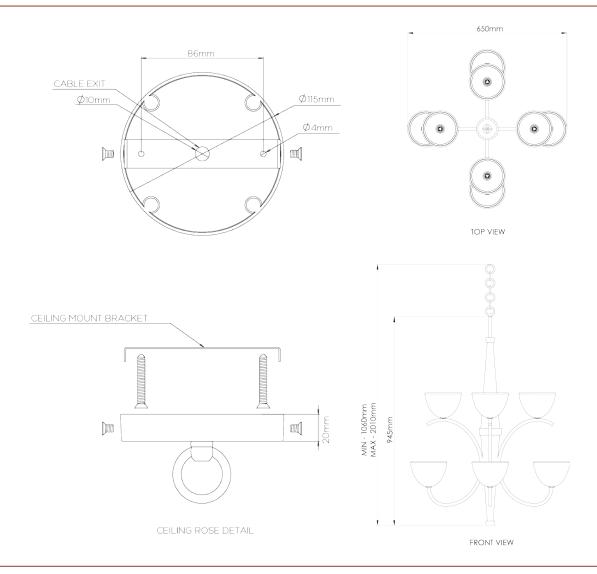

## **Compton Octave Ceiling Light**

MCL106 | Plaster White with Cream Etched Gold

Plaster White with Cream Etched Gold

HEIGHT

945mm | 37 1/4"

**WIDTH** 

650mm | 25 1/2"

**DEPTH** 

650mm | 25 1/2"

MINIMUM DROP 1060mm | 41 3/4"

TOTAL DROP 2010mm | 79 1/4'"

Other drops available

CONSTRUCTED FROM

Cast composite and metal with

decorative finish

**WEIGHT** 

14kg | 31lbs

MATERIAL

Metal

WATTAGE 40W

ΙΔΜΡ

8 x 320lm (3w) LED G9 Capsule

VOLTAGE 220-240 V

This piece requires a dedicated carrier and chargeable crate

## Compton Octave Ceiling Light MCL106

HEIGHT 945mm | 37 1/4"

WIDTH 650mm | 25 1/2"

DEPTH 650mm | 25 1/2"

MINIMUM DROP 1060mm | 41 3/4"

TOTAL DROP 2010mm | 79 1/4"

Other drops available

Dimensions and weights are provided as a guide. All Porta Romana Products are made by hand and variations can occur in some products.