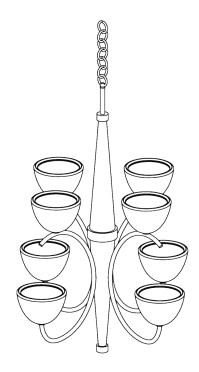

## **Compton Octave Ceiling Light**

MCL106 | Plaster White with Cream Etched Gold

Plaster White with Cream Etched Gold

HEIGHT

945mm | 37 1/4"

**WIDTH** 

650mm | 25 1/2"

**DEPTH** 

650mm | 25 1/2"

MINIMUM DROP 1060mm | 41 3/4"

TOTAL DROP 2010mm | 79 1/4'"

Other drops available

CONSTRUCTED FROM

Cast composite and metal with

decorative finish

**WEIGHT** 

14kg | 31lbs

MATERIAL

Metal

WATTAGE 40W

ΙΔΜΡ

8 x 320lm (3w) LED G9 Capsule

VOLTAGE 220-240 V

This piece requires a dedicated carrier and chargeable crate

## Compton Octave Ceiling Light MCL106

HEIGHT 945mm | 37 1/4"

WIDTH 650mm | 25 1/2"

DEPTH 650mm | 25 1/2"

MINIMUM DROP 1060mm | 41 3/4"

TOTAL DROP 2010mm | 79 1/4"

Other drops available

Dimensions and weights are provided as a guide. All Porta Romana Products are made by hand and variations can occur in some products.