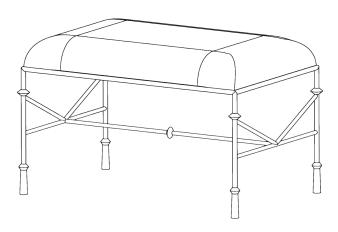

## **Stanley Dressing Table Bench**

CSB16 | Old Rust and Gold with COM Seat Pad

Old Rust and Gold with COM Seat Pad

**HEIGHT** CONSTRUCTED FROM

490mm | 19 1/4" Forged steel with decorative finish

**WIDTH WEIGHT** 825mm | 32 1/2" 18kg | 39.75lbs

**DEPTH MATERIAL** 545mm | 21 1/2" Metal

**FINISHES** 

Old Rust and Gold with COM Seat Pad

This piece requires a dedicated carrier and chargeable crate

Crate

## Stanley Dressing Table Bench CSB16

HEIGHT 490mm | 19 1/4"

WIDTH 825mm | 32 1/2"

DEPTH 545mm | 21 1/2"

FRONT VIEW

Dimensions and weights are provided as a guide. All Porta Romana Products are made by hand and variations can occur in some products.