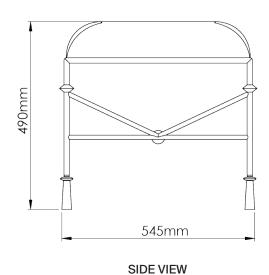

## **Stanley Dressing Table Bench**

CSB16 | Old Rust and Gold with COM Seat Pad

Old Rust and Gold with COM Seat Pad

**HEIGHT** CONSTRUCTED FROM

490mm | 19 1/4" Forged steel with decorative finish

**WIDTH WEIGHT** 825mm | 32 1/2" 18kg | 39.75lbs

**DEPTH MATERIAL** 545mm | 21 1/2" Metal

**FINISHES** 

Old Rust and Gold with COM Seat Pad

This piece requires a dedicated carrier and chargeable crate

Crate

## Stanley Dressing Table Bench CSB16

HEIGHT 490mm | 19 1/4"

WIDTH 825mm | 32 1/2"

DEPTH 545mm | 21 1/2"

FRONT VIEW

Dimensions and weights are provided as a guide. All Porta Romana Products are made by hand and variations can occur in some products.