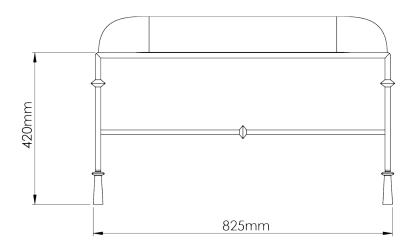

## **Stanley Dressing Table Bench**

CSB16 | Old Rust and Gold with COM Seat Pad

Old Rust and Gold with COM Seat Pad

**HEIGHT** CONSTRUCTED FROM

490mm | 19 1/4" Forged steel with decorative finish

**WIDTH WEIGHT** 825mm | 32 1/2" 18kg | 39.75lbs

**DEPTH MATERIAL** 545mm | 21 1/2" Metal

**FINISHES** 

Old Rust and Gold with COM Seat Pad

This piece requires a dedicated carrier and chargeable crate

Crate

## Stanley Dressing Table Bench CSB16

HEIGHT 490mm | 19 1/4"

WIDTH 825mm | 32 1/2"

DEPTH 545mm | 21 1/2"

FRONT VIEW

Dimensions and weights are provided as a guide. All Porta Romana Products are made by hand and variations can occur in some products.