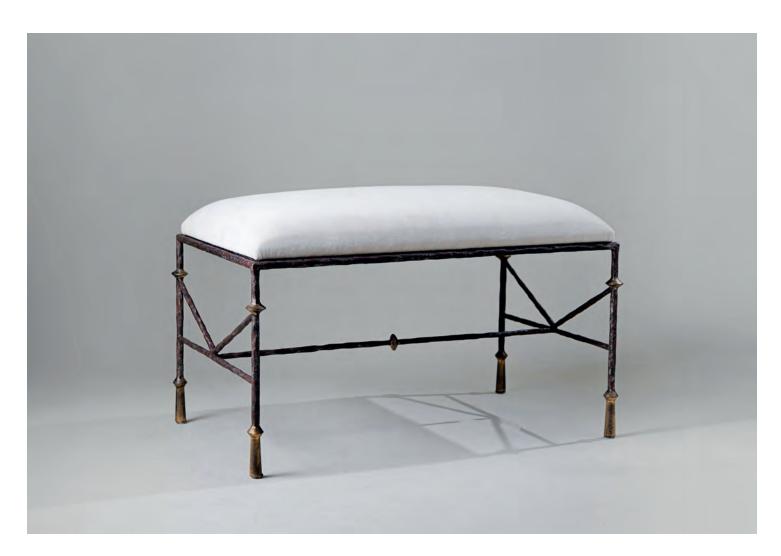

## **Stanley Dressing Table Bench**

CSB16 | Old Rust and Gold with COM Seat Pad

Old Rust and Gold with COM Seat Pad

**HEIGHT** CONSTRUCTED FROM

490mm | 19 1/4" Forged steel with decorative finish

**WIDTH WEIGHT** 825mm | 32 1/2" 18kg | 39.75lbs

**DEPTH MATERIAL** 545mm | 21 1/2" Metal

**FINISHES** 

Old Rust and Gold with COM Seat Pad

This piece requires a dedicated carrier and chargeable crate

Crate

## Stanley Dressing Table Bench CSB16

HEIGHT 490mm | 19 1/4"

WIDTH 825mm | 32 1/2"

DEPTH 545mm | 21 1/2"

FRONT VIEW

Dimensions and weights are provided as a guide. All Porta Romana Products are made by hand and variations can occur in some products.