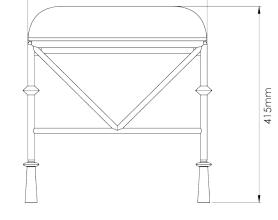

## **Stanley Curved Stool**

CSB15 | Old Rust and Gold with Carbon Linen Seat Pad

Old Rust and Gold with Carbon Linen Seat Pad

HEIGHT CONSTRUCTED FROM

415mm | 16 1/4" Forged steel with decorative finish and

upholstered seat pad

WIDTH

625mm | 24 1/2" WEIGHT

13kg | 28.75lbs

**DEPTH** 

425mm | 16 3/4" MATERIAL

Metal

**FINISHES** 

## Stanley Curved Stool CSB15

HEIGHT 415mm | 16 1/4"

WIDTH 625mm | 24 1/2"

DEPTH 425mm | 16 3/4"

425mm

FRONT VIEW

SIDE VIEW