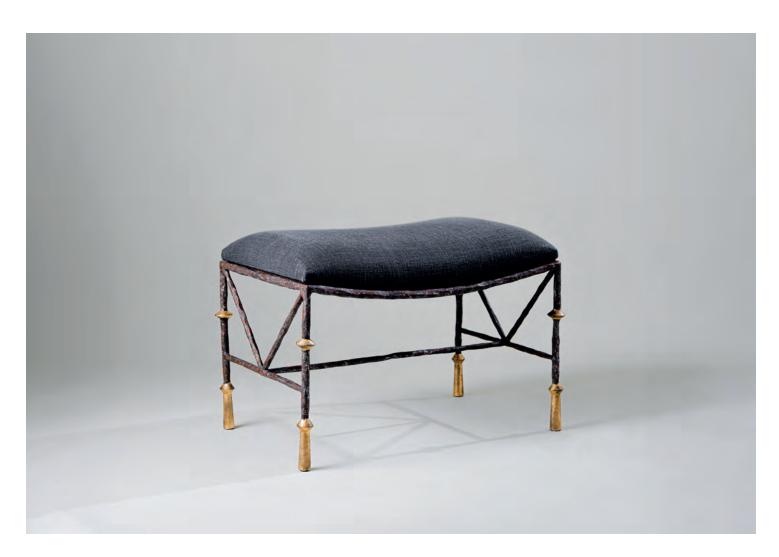

## **Stanley Curved Stool**

CSB15 | Old Rust and Gold with Carbon Linen Seat Pad

Old Rust and Gold with Carbon Linen Seat Pad

HEIGHT CONSTRUCTED FROM

415mm | 16 1/4" Forged steel with decorative finish and

upholstered seat pad

WIDTH

625mm | 24 1/2" WEIGHT

13kg | 28.75lbs

**DEPTH** 

425mm | 16 3/4" MATERIAL

Metal

**FINISHES** 

Old Rust and Gold with COM Seat Pad Verdigris and Gold with COM Seat Pad This piece requires a dedicated carrier and chargeable crate

Painted Finishes Custom

Crate Required