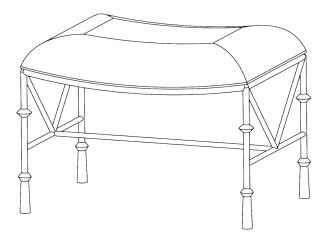

## **Stanley Curved Stool**

CSB15 | Old Rust and Gold with Carbon Linen Seat Pad

Old Rust and Gold with Carbon Linen Seat Pad

HEIGHT CONSTRUCTED FROM

415mm | 16 1/4" Forged steel with decorative finish and

upholstered seat pad

WIDTH

625mm | 24 1/2" WEIGHT

13kg | 28.75lbs

**DEPTH** 

425mm | 16 3/4" MATERIAL

Metal

**FINISHES** 

## Stanley Curved Stool CSB15

HEIGHT 415mm | 16 1/4"

WIDTH 625mm | 24 1/2"

DEPTH 425mm | 16 3/4"

425mm

FRONT VIEW

SIDE VIEW