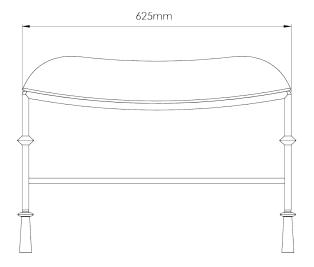

## **Stanley Curved Stool**

CSB15 | Old Rust and Gold with Carbon Linen Seat Pad

Old Rust and Gold with Carbon Linen Seat Pad

HEIGHT CONSTRUCTED FROM

415mm | 16 1/4" Forged steel with decorative finish and

upholstered seat pad

WIDTH

625mm | 24 1/2" WEIGHT

13kg | 28.75lbs

**DEPTH** 

425mm | 16 3/4" MATERIAL

Metal

**FINISHES** 

## Stanley Curved Stool CSB15

HEIGHT 415mm | 16 1/4"

WIDTH 625mm | 24 1/2"

DEPTH 425mm | 16 3/4"

425mm

FRONT VIEW

SIDE VIEW