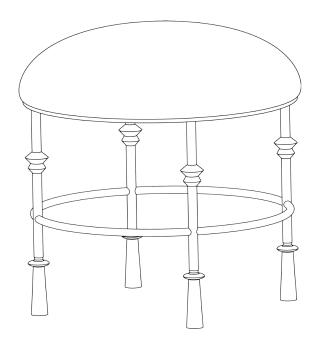

## **Stanley Round Stool**

CSB14 | Old Rust and Gold with COM Seat Pad

Old Rust and Gold with COM Seat Pad

**HEIGHT** CONSTRUCTED FROM

440mm | 17 1/4" Forged steel with decorative finish and

upholstered seat pad

**WIDTH** 

470mm | 18 1/2" WEIGHT

9kg | 20lbs

**DIAMETER** 

**MATERIAL** 470mm | 18 1/2"

Metal

**FINISHES** 

Old Rust and Gold with COM Seat Pad Verdigris and Gold with COM Seat Pad This piece requires a dedicated carrier and chargeable crate

## Stanley Round Stool CSB14

HEIGHT 440mm | 17 1/4"

WIDTH 470mm | 18 1/2"

DIAMETER 470mm | 18 1/2"

Dimensions and weights are provided as a guide. All Porta Romana Products are made by hand and variations can occur in some products.