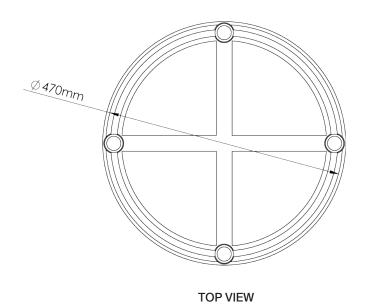

**WIDTH** 

470mm | 18 1/2" WEIGHT

9kg | 20lbs

**DIAMETER** 

**MATERIAL** 470mm | 18 1/2"

Metal

**FINISHES** 

Old Rust and Gold with COM Seat Pad Verdigris and Gold with COM Seat Pad This piece requires a dedicated carrier and chargeable crate

## Stanley Round Stool CSB14

HEIGHT 440mm | 17 1/4"

WIDTH 470mm | 18 1/2"

DIAMETER 470mm | 18 1/2"

Dimensions and weights are provided as a guide. All Porta Romana Products are made by hand and variations can occur in some products.