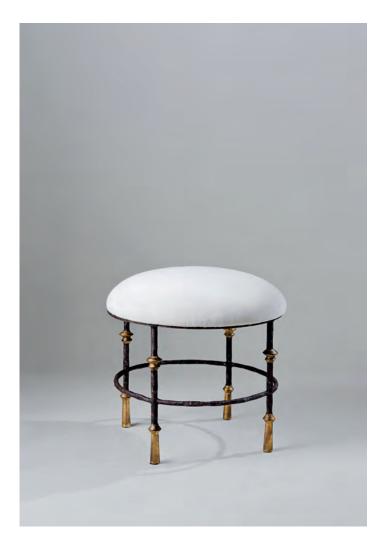

## **Stanley Round Stool**

CSB14 | Old Rust and Gold with COM Seat Pad

Old Rust and Gold with COM Seat Pad

**HEIGHT** CONSTRUCTED FROM

440mm | 17 1/4" Forged steel with decorative finish and

upholstered seat pad

**WIDTH** 

470mm | 18 1/2" WEIGHT

9kg | 20lbs

**DIAMETER** 

**MATERIAL** 470mm | 18 1/2"

Metal

**FINISHES** 

Old Rust and Gold with COM Seat Pad Verdigris and Gold with COM Seat Pad This piece requires a dedicated carrier and chargeable crate

## Stanley Round Stool CSB14

HEIGHT 440mm | 17 1/4"

WIDTH 470mm | 18 1/2"

DIAMETER 470mm | 18 1/2"

Dimensions and weights are provided as a guide. All Porta Romana Products are made by hand and variations can occur in some products.