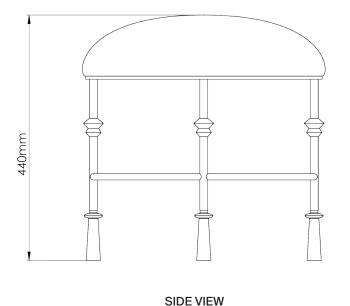

## **Stanley Round Stool**

CSB14 | Old Rust and Gold with COM Seat Pad

Old Rust and Gold with COM Seat Pad

**HEIGHT** CONSTRUCTED FROM

440mm | 17 1/4" Forged steel with decorative finish and

upholstered seat pad

## Stanley Round Stool CSB14

HEIGHT 440mm | 17 1/4"

WIDTH 470mm | 18 1/2"

DIAMETER 470mm | 18 1/2"

Dimensions and weights are provided as a guide. All Porta Romana Products are made by hand and variations can occur in some products.