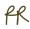

## Marlowe Lamp

CLB46 | Cranberry with White Gold

HEIGHT 280mm | 11"

HEIGHT WITH SHADE 525mm | 20 3/4"

WIDTH 330mm | 13"

WIDTH WITH SHADE 410mm | 16 1/4"

## FINISHES

Cranberry with White Gold Stone with White Gold Black with White Gold Aqua with White Gold Fennel with White Gold Sienna with White Gold CONSTRUCTED FROM Glazed ceramic and cast composite collar with decorative finish

WEIGHT 4.5kg | 10lbs

MATERIAL Ceramic Cranberry with White Gold with 16" Tall Cylinder shade in Natural Linen

RECOMMENDED SHADE 16" Tall Cylinder

WATTAGE 100W

LAMP 1 x 700lm (8w) LED E27 GLS

VOLTAGE 220-240 V