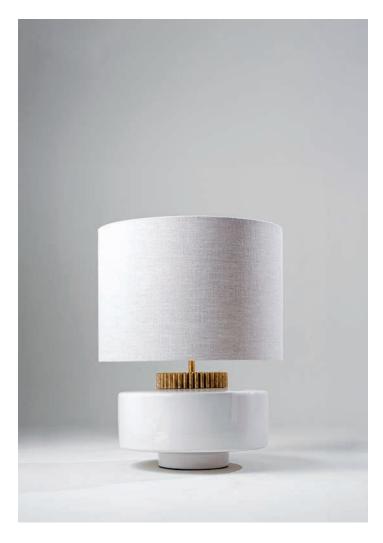

## Mini Marlowe Lamp

CLB46S | Stone with White Gold

Stone with White Gold with 14" Tall Cylinder shade in Natural Linen

HEIGHT

275mm | 10 3/4"

HEIGHT WITH SHADE 475mm | 18 3/4"

**WIDTH** 

300mm | 11 3/4"

WIDTH WITH SHADE 360mm | 14 1/4"

**FINISHES** 

Stone with White Gold

CONSTRUCTED FROM

Glazed ceramic and cast composite collar with decorative finish

**WEIGHT** 

0.75kg | 1.75lbs

**MATERIAL** 

Ceramic

**RECOMMENDED SHADE** 

14" Tall Cylinder

WATTAGE

100W

LAMP

1 x 700lm (8w) LED E27 GLS

VOLTAGE

220-240 V

FLEX AND SWITCH

Light grey braided Rossier fabric flex with white

in-line switch

Painted Finishes

Rod & Bolt

Switch Options