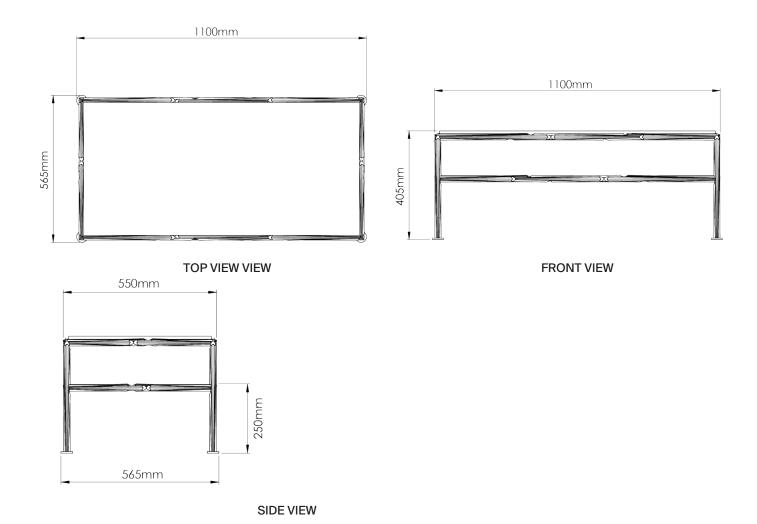

## Hanzo Coffee Table

HEIGHTGHT 405mm | 16"

WIDTH 1100mm | 43 1/4"

DEPTH 565mm | 22 1/4"

Dimensions and weights are provided as a guide. All Porta Romana Products are made by hand and variations can occur in some products.