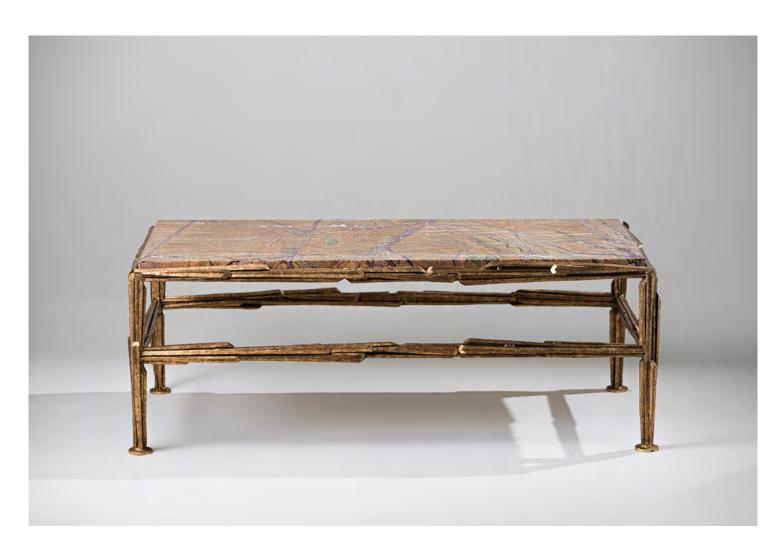

## Hanzo Coffee Table

CFT22 | Gold with Rainforest Gold top

Gold with Rainforest Gold top

HEIGHT CONSTRUCTED FROM

405mm | 16" Forged steel with decorative finish and

marble top

WIDTH

1100mm | 43 1/4" WEIGHT

56kg | 123 1/2 lbs

**DEPTH** 

565mm | 22 1/4" MATERIAL

Metal

**FINISHES** 

Gold with Rainforest Gold top

This piece requires a dedicated carrier and chargeable crate

Custom

## Hanzo Coffee Table

HEIGHTGHT 405mm | 16"

WIDTH 1100mm | 43 1/4"

DEPTH 565mm | 22 1/4"

Dimensions and weights are provided as a guide. All Porta Romana Products are made by hand and variations can occur in some products.