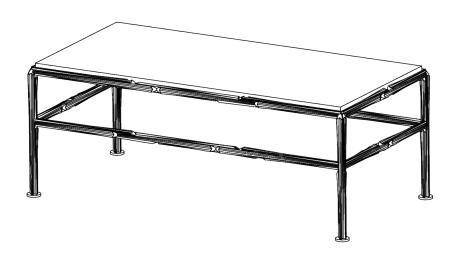

## Hanzo Coffee Table

CFT22 | Gold with Rainforest Gold top

Gold with Rainforest Gold top

HEIGHT CONSTRUCTED FROM

405mm | 16" Forged steel with decorative finish and

marble top

WIDTH

1100mm | 43 1/4" WEIGHT

56kg | 123 1/2 lbs

**DEPTH** 

565mm | 22 1/4" MATERIAL

Metal

**FINISHES** 

Gold with Rainforest Gold top

This piece requires a dedicated carrier and chargeable crate

Custom