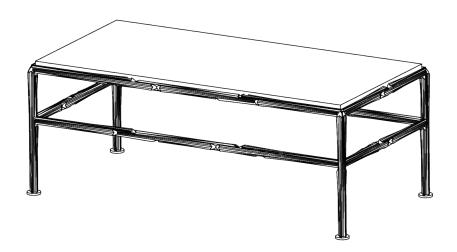

## Hanzo Coffee Table

CFT22 | Bronzed with Rainforest Gold top

Bronzed with Rainforest Gold top

HEIGHT CONSTRUCTED FROM

405mm | 16" Forged steel with decorative finish and

marble top

WIDTH

1100mm | 43 1/4" WEIGHT

56kg | 123.5lbs

**DEPTH** 

565mm | 22 1/4" MATERIAL

Metal

**FINISHES** 

Gold with Rainforest Gold top Brzoned with Rainforest Gold top This piece requires a dedicated carrier and chargeable crate

Custom

Painted Finishes

## Hanzo Coffee Table

HEIGHTGHT 405mm | 16"

WIDTH 1100mm | 43 1/4"

DEPTH 565mm | 22 1/4"

Dimensions and weights are provided as a guide. All Porta Romana Products are made by hand and variations can occur in some products.