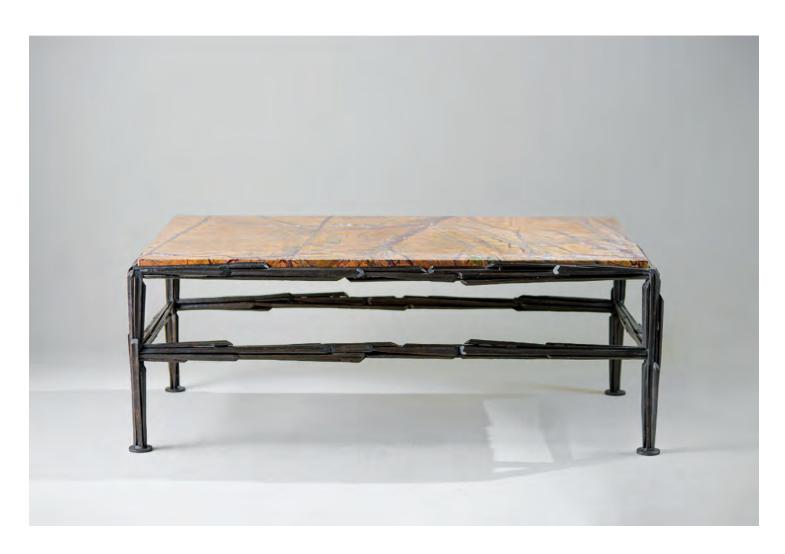

## Hanzo Coffee Table

CFT22 | Bronzed with Rainforest Gold top

Bronzed with Rainforest Gold top

HEIGHT CONSTRUCTED FROM

405mm | 16" Forged steel with decorative finish and

marble top

WIDTH

1100mm | 43 1/4" WEIGHT

56kg | 123.5lbs

**DEPTH** 

565mm | 22 1/4" MATERIAL

Metal

**FINISHES** 

Gold with Rainforest Gold top Brzoned with Rainforest Gold top This piece requires a dedicated carrier and chargeable crate

Custom

Painted Finishes