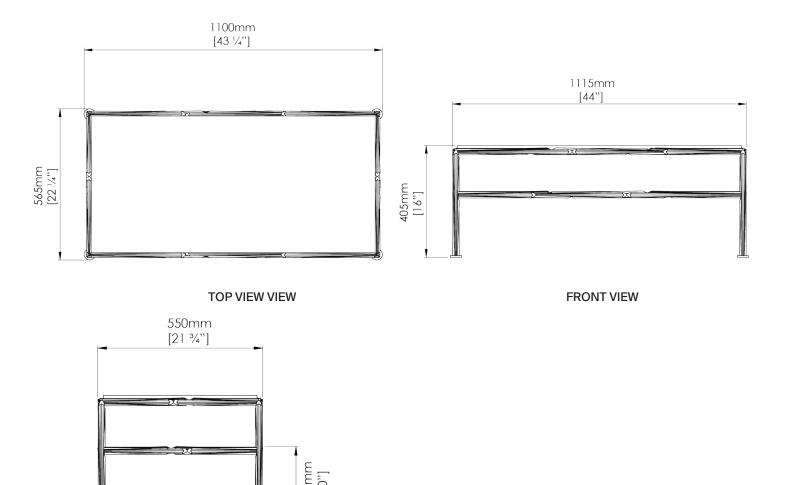

## Hanzo Coffee Table

CFT22 | Bronzed with Rainforest Gold top

Bronzed with Rainforest Gold top

HEIGHT CONSTRUCTED FROM

405mm | 16" Forged steel with decorative finish and

marble top

WIDTH

1100mm | 43 1/4" WEIGHT

56kg | 123.5lbs

**DEPTH** 

565mm | 22 1/4" MATERIAL

Metal

**FINISHES** 

Gold with Rainforest Gold top Brzoned with Rainforest Gold top This piece requires a dedicated carrier and chargeable crate

Custom

Painted Finishes

## Hanzo Coffee Table

HEIGHTGHT 405mm | 16"

WIDTH 1100mm | 43 1/4"

DEPTH 565mm | 22 1/4"

Dimensions and weights are provided as a guide. All Porta Romana Products are made by hand and variations can occur in some products.

SIDE VIEW

565mm

[22 1/4"]