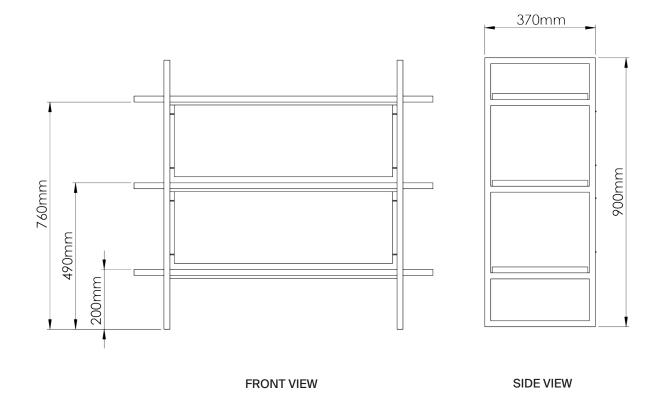

## Giacometti Bookshelf

CCT65 | Versailles Gold with Blackened Oak top

Versailles Gold with Blackened Oak top

HEIGHT CONSTRUCTED FROM

900mm | 35 1/2" Forged steel with decorative finish and

oak shelves

**WIDTH** 

1000mm | 39 1/4" WEIGHT

46kg | 101 1/2lbs

DEPTH

370mm | 14 1/2" MATERIAL Metal and wood

**FINISHES** 

Versailles Gold with Blackened Oak top

This piece requires a dedicated carrier and chargeable crate

Custom

## Giacometti Bookshelf

HEIGHT 900mm | 35 1/2"

WIDTH 1000mm | 39 1/4"

DEPTH 370mm | 14 1/2"

Dimensions and weights are provided as a guide. All Porta Romana Products are made by hand and variations can occur in some products.