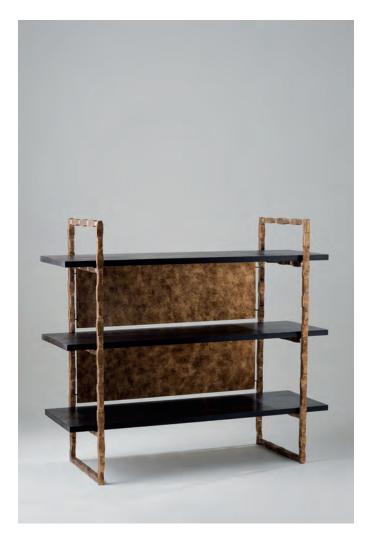

## Giacometti Bookshelf

CCT65 | Versailles Gold with Blackened Oak top

Versailles Gold with Blackened Oak top

HEIGHT CONSTRUCTED FROM

900mm | 35 1/2" Forged steel with decorative finish and

oak shelves

**WIDTH** 

1000mm | 39 1/4" WEIGHT

46kg | 101 1/2lbs

DEPTH

370mm | 14 1/2" MATERIAL Metal and wood

**FINISHES** 

Versailles Gold with Blackened Oak top

This piece requires a dedicated carrier and chargeable crate

Custom