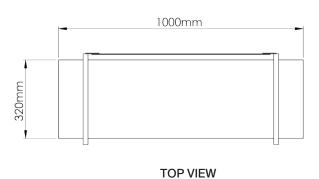

1000mm | 39 1/4" WEIGHT

46kg | 101 1/2lbs

DEPTH

370mm | 14 1/2" MATERIAL Metal and wood

**FINISHES** 

Versailles Gold with Blackened Oak top

This piece requires a dedicated carrier and chargeable crate

Custom

## Giacometti Bookshelf

HEIGHT 900mm | 35 1/2"

WIDTH 1000mm | 39 1/4"

DEPTH 370mm | 14 1/2"

Dimensions and weights are provided as a guide. All Porta Romana Products are made by hand and variations can occur in some products.