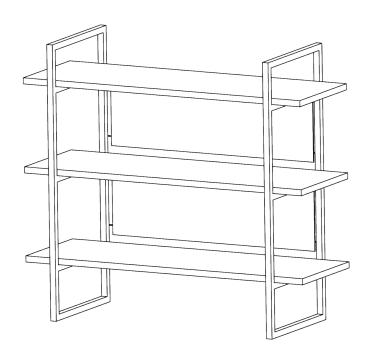

## Giacometti Bookshelf

CCT65 | Versailles Gold with Blackened Oak top

Versailles Gold with Blackened Oak top

HEIGHT CONSTRUCTED FROM

900mm | 35 1/2" Forged steel with decorative finish and

oak shelves

**WIDTH** 

1000mm | 39 1/4" WEIGHT

46kg | 101 1/2lbs

DEPTH

370mm | 14 1/2" MATERIAL Metal and wood

**FINISHES** 

Versailles Gold with Blackened Oak top

This piece requires a dedicated carrier and chargeable crate

Custom