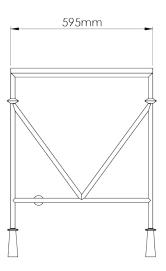

## **Stanley Dressing Table**

CCT64 | Old Rust and Gold with Rainforest Gold topp

Old Rust and Gold with Rainforest Gold topp

HEIGHT CONSTRUCTED FROM

765mm | 30" Forged steel with decorative finish

WIDTH WEIGHT

1430mm | 56 1/4" 72kg | 158 3/4lbs

DEPTH MATERIAL 595mm | 23 1/2" Metal

**FINISHES** 

Old Rust and Gold with Rainforest Gold top Old Rust and Gold with Rosso Levanto topp

This piece requires a dedicated carrier and chargeable crate

## Stanley Dressing Table CCT64

HEIGHT 765mm | 30"

WIDTH 1430mm | 56 1/4"

DEPTH 595mm | 23 1/2"

FRONT VIEW SIDE VIEW

Dimensions and weights are provided as a guide. All Porta Romana Products are made by hand and variations can occur in some products.