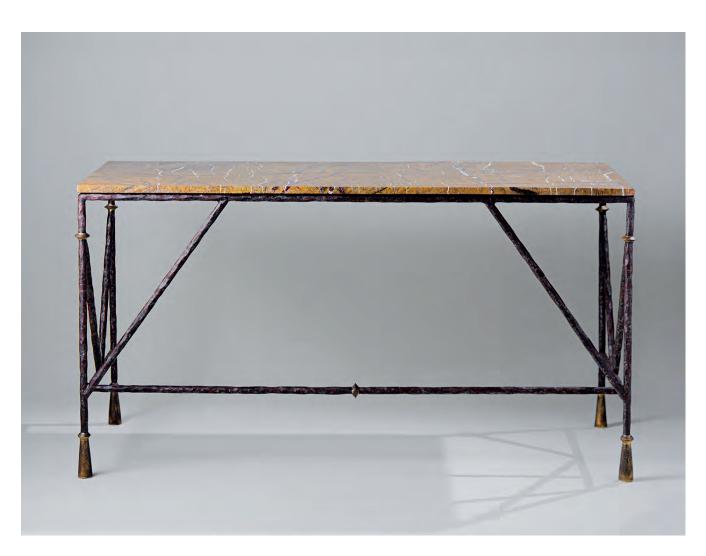

## **Stanley Dressing Table**

CCT64 | Old Rust and Gold with Rainforest Gold topp

Old Rust and Gold with Rainforest Gold topp

HEIGHT CONSTRUCTED FROM

765mm | 30" Forged steel with decorative finish

WIDTH WEIGHT

1430mm | 56 1/4" 72kg | 158 3/4lbs

DEPTH MATERIAL 595mm | 23 1/2" Metal

**FINISHES** 

Old Rust and Gold with Rainforest Gold top Old Rust and Gold with Rosso Levanto topp

This piece requires a dedicated carrier and chargeable crate