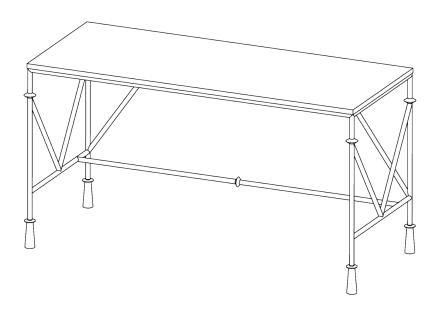

## **Stanley Dressing Table**

CCT64 | Old Rust and Gold with Rainforest Gold topp

Old Rust and Gold with Rainforest Gold topp

HEIGHT CONSTRUCTED FROM

765mm | 30" Forged steel with decorative finish

WIDTH WEIGHT

1430mm | 56 1/4" 72kg | 158 3/4lbs

DEPTH MATERIAL 595mm | 23 1/2" Metal

**FINISHES** 

Old Rust and Gold with Rainforest Gold top Old Rust and Gold with Rosso Levanto topp

This piece requires a dedicated carrier and chargeable crate

## Stanley Dressing Table CCT64

HEIGHT 765mm | 30"

WIDTH 1430mm | 56 1/4"

DEPTH 595mm | 23 1/2"

FRONT VIEW SIDE VIEW

Dimensions and weights are provided as a guide. All Porta Romana Products are made by hand and variations can occur in some products.