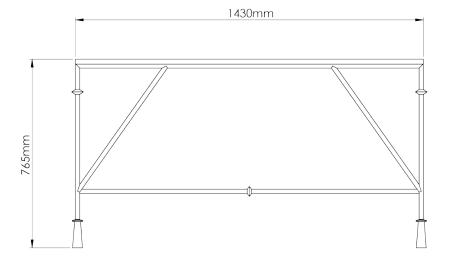

## **Stanley Dressing Table**

CCT64 | Old Rust and Gold with Rainforest Gold topp

Old Rust and Gold with Rainforest Gold topp

HEIGHT CONSTRUCTED FROM

765mm | 30" Forged steel with decorative finish

WIDTH WEIGHT

1430mm | 56 1/4" 72kg | 158 3/4lbs

DEPTH MATERIAL 595mm | 23 1/2" Metal

**FINISHES** 

Old Rust and Gold with Rainforest Gold top Old Rust and Gold with Rosso Levanto topp

This piece requires a dedicated carrier and chargeable crate

## Stanley Dressing Table CCT64

HEIGHT 765mm | 30"

WIDTH 1430mm | 56 1/4"

DEPTH 595mm | 23 1/2"

FRONT VIEW SIDE VIEW

Dimensions and weights are provided as a guide. All Porta Romana Products are made by hand and variations can occur in some products.