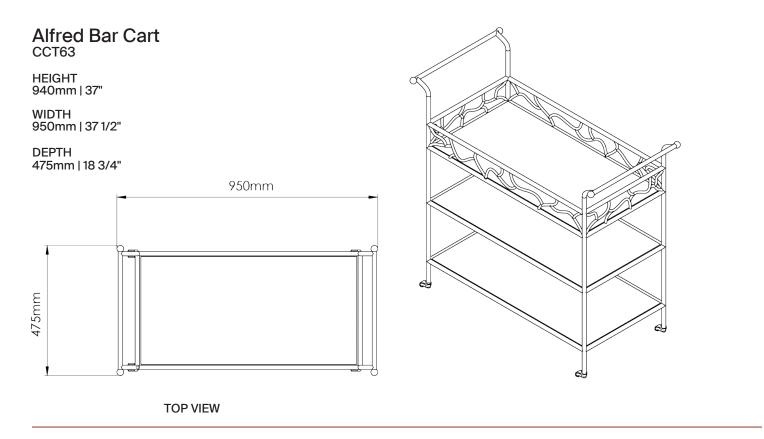

## **Alfred Bar Cart**

CCT63 | Verdigris and Gold with Clear Glass Top

Verdigris and Gold with Clear Glass Top

HEIGHT CONSTRUCTED FROM

940mm | 37" Forged steel with decorative finish and

toughened glass top

WIDTH

950mm | 37 1/2" WEIGHT

41kg | 90 1/2lbs

DEPTH

475mm | 18 3/4" MATERIAL

Metal

**FINISHES** 

Verdigris and Gold with Clear Glass Top