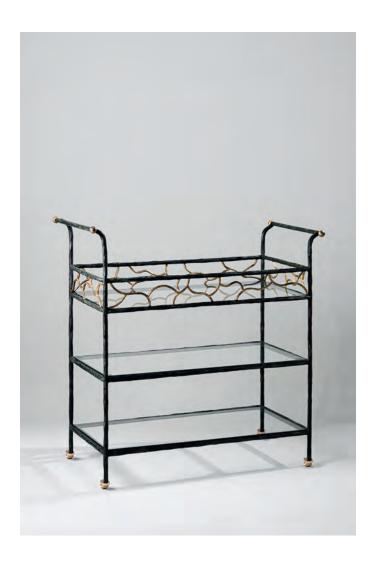

## **Alfred Bar Cart**

CCT63 | Verdigris and Gold with Clear Glass Top

Verdigris and Gold with Clear Glass Top

HEIGHT CONSTRUCTED FROM

940mm | 37" Forged steel with decorative finish and

toughened glass top

WIDTH

950mm | 37 1/2" WEIGHT

41kg | 90 1/2lbs

DEPTH

475mm | 18 3/4" MATERIAL

Metal

**FINISHES** 

Verdigris and Gold with Clear Glass Top

This piece requires a dedicated carrier and chargeable crate

Custom

Any Paint Finish

Requires Crate

Dimensions and weights are provided as a guide. All Porta Romana Products are made by hand and variations can occur in some products.