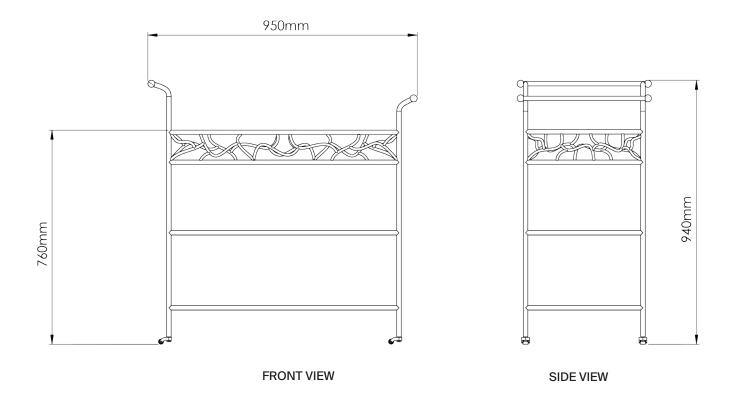

## **Alfred Bar Cart**

CCT63 | Verdigris and Gold with Clear Glass Top

Verdigris and Gold with Clear Glass Top

HEIGHT CONSTRUCTED FROM

940mm | 37" Forged steel with decorative finish and

toughened glass top

WIDTH

950mm | 37 1/2" WEIGHT

41kg | 90 1/2lbs

DEPTH

475mm | 18 3/4" MATERIAL

Metal

**FINISHES** 

Verdigris and Gold with Clear Glass Top