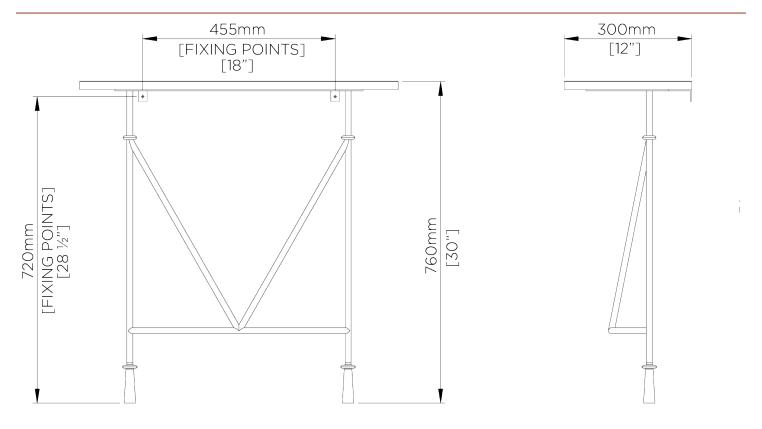

## Stanley Demi Lune Console

CCT59 | Blue Verdigris

Blue Verdigris with Verde Fantastico

**HEIGHT** 790MM | 31" CONSTRUCTED FROM

Forged steel with decorative finish and

marble top

WIDTH

750MM | 29 1/2"

WEIGHT

20KG | 44LBS

**DEPTH** 300MM | 12"

- 1. Blue Verdigris
- 2. Bronzed
- 3. Old Rust
- 4. Verdigris

THIS PIECE REQUIRES A DEDICATED CARRIER AND CHARGEABLE CRATE

## Stanley Demi Lune Console

Height 790mm | 31"

Width 750mm | 29 1/2"

Depth 300mm | 12"

We do not recommend pre-drilling holes for wall fixings (this is due to the hand-made nature of each piece)