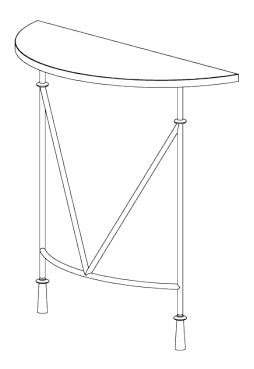

## Stanley Demi Lune Console

CCT59 | Blue Verdigris

Blue Verdigris with Verde Fantastico

**HEIGHT** 790MM | 31" CONSTRUCTED FROM

Forged steel with decorative finish and

marble top

WIDTH

750MM | 29 1/2"

WEIGHT

20KG | 44LBS

**DEPTH** 300MM | 12"

- 1. Blue Verdigris
- 2. Bronzed
- 3. Old Rust
- 4. Verdigris

THIS PIECE REQUIRES A DEDICATED CARRIER AND CHARGEABLE CRATE

## Stanley Demi Lune Console

Height 790mm | 31"

Width 750mm | 29 1/2"

Depth 300mm | 12"

We do not recommend pre-drilling holes for wall fixings (this is due to the hand-made nature of each piece)