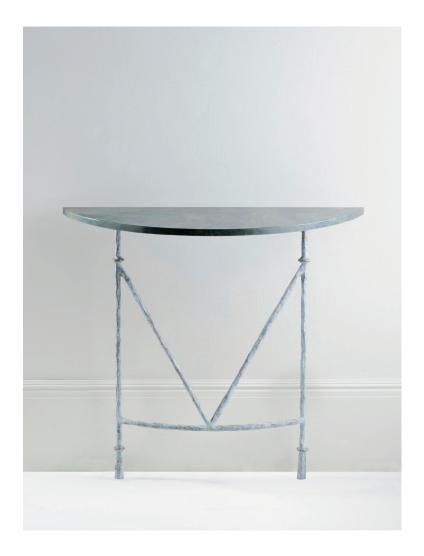

## Stanley Demi Lune Console

CCT59 | Blue Verdigris

Blue Verdigris with Verde Fantastico

**HEIGHT** 790MM | 31" CONSTRUCTED FROM

Forged steel with decorative finish and

marble top

WIDTH

750MM | 29 1/2"

WEIGHT

20KG | 44LBS

**DEPTH** 300MM | 12"

- 1. Blue Verdigris
- 2. Bronzed
- 3. Old Rust
- 4. Verdigris

THIS PIECE REQUIRES A DEDICATED CARRIER AND CHARGEABLE CRATE

## Stanley Demi Lune Console

Height 790mm | 31"

Width 750mm | 29 1/2"

Depth 300mm | 12"

We do not recommend pre-drilling holes for wall fixings (this is due to the hand-made nature of each piece)