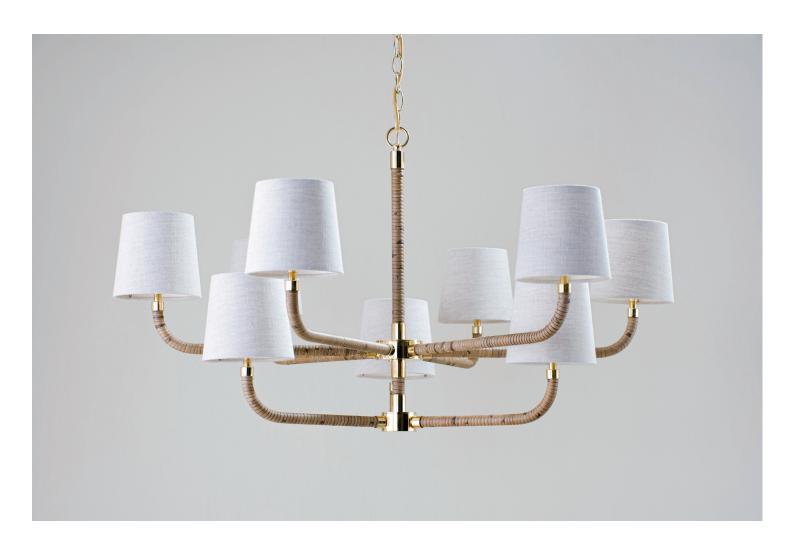

## Holden Ceiling Light Extra Large

MCL77XL | Dark Cane with Brass

Dark Cane with Brass

**HEIGHT** 

1860MM | 73 1/4"

**HEIGHT WITH SHADE** 890MM | 35"

**WIDTH** 1200MM | 47 1/4"

MINIMUM DROP

890MM | 35"

MAXIMUM DROP 1860MM | 73 1/2"

**FINISHES** 

1. Dark Cane with Brass

CONSTRUCTED FROM

Steel and brass with wrapped cane

**WEIGHT** 5KG | 11LBS **RECOMMENDED SHADE** 

5.5 Fez

MAX WATTAGE

40W

LAMP

9 X 450LM (5W) LED E14 CANDLE

**VOLTAGE** 120v

CRATE CHARGES WILL APPLY, THIS PIECE REQUIRES A **DEDICATED CARRIER** 