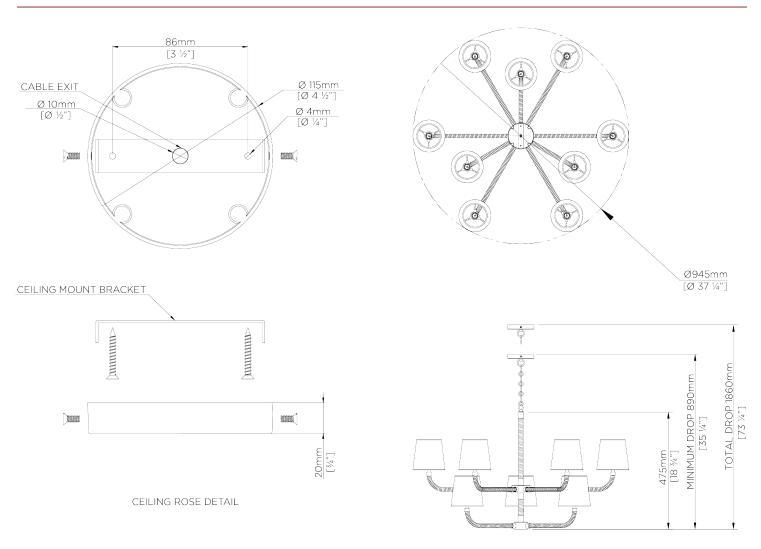

## Holden Ceiling Light Extra Large

MCL77XL | Dark Cane with Brass

Dark Cane with Brass

**HEIGHT** 

1860MM | 73 1/4"

**HEIGHT WITH SHADE** 890MM | 35"

**WIDTH** 1200MM | 47 1/4"

MINIMUM DROP

890MM | 35"

MAXIMUM DROP 1860MM | 73 1/2"

**FINISHES** 

1. Dark Cane with Brass

CONSTRUCTED FROM

Steel and brass with wrapped cane

**WEIGHT** 5KG | 11LBS **RECOMMENDED SHADE** 

5.5 Fez

## Holden Ceiling Light Extra Large

Height 1860mm | 73 1/4"

Height With Shade 890mm | 35"

Width 1200mm | 47 1/4"

Minimum Drop 890mm | 35"

Maximum Drop 1860mm | 73 1/2"

© Porta Romana 2022

Dimensions and weights are provided as a guide. All Porta Romana Products are made by hand and variations can occur in some products.