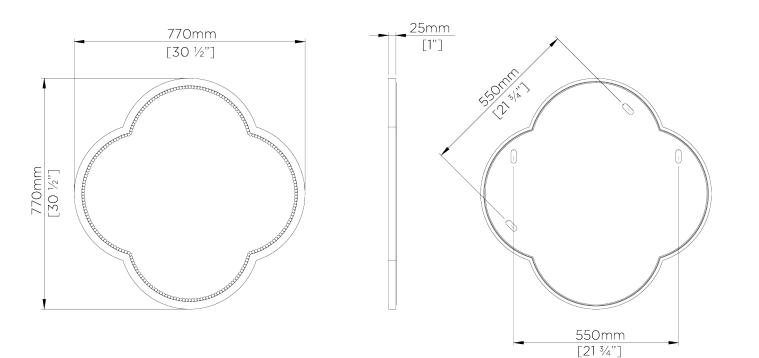

## Eva Mirror Small

WM50S | Relic Bronze

HEIGHT 760MM I 30" CONSTRUCTED FROM Cast composite with decorative finish

WIDTH 760MM | 30" WEIGHT 5KG I 11LBS

DEPTH 30MM | 11/4"

FINISHES 1. Gurney Silver 2. Relic Bronze

## Eva Mirror Small WM50S

Height 760mm | 30"

Width 760mm | 30"

Depth 30mm | 1 1/4"

[FIXING POINTS] We do not recommend pre-drilling holes for wall fixings (this is due to the hand-made nature of each piece)