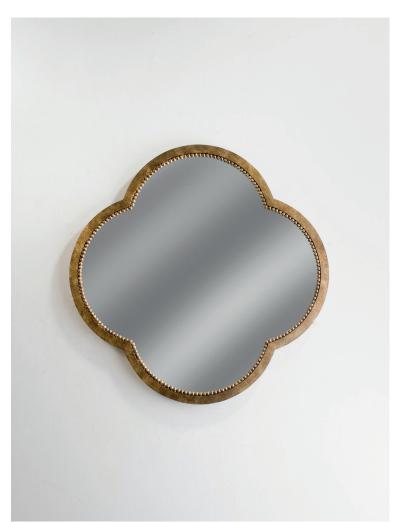

## Eva Mirror Small

WM50S | Relic Bronze

HEIGHT 760MM I 30" CONSTRUCTED FROM Cast composite with decorative finish

WIDTH 760MM | 30" WEIGHT 5KG I 11LBS

DEPTH 30MM | 11/4"

FINISHES 1. Gurney Silver 2. Relic Bronze

THIS PIECE REQUIRES A DEDICATED CARRIER AND CHARGEABLE CRATE

Relic Bronze