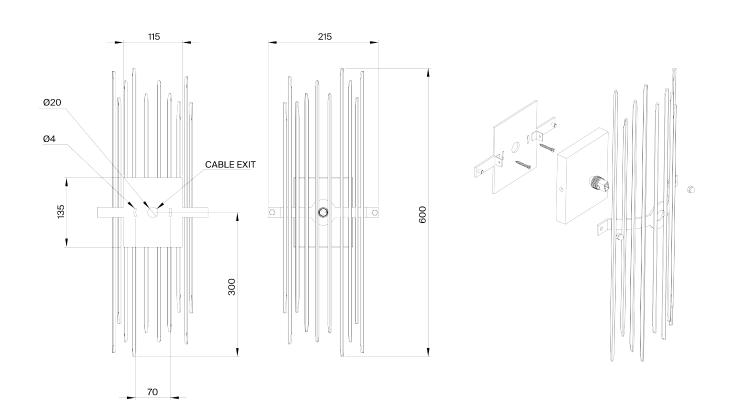

## Flynn Caged Wall Light Small

TWL38S | Gold

HEIGHT 600mm |23 3/4"

HEIGHT WITH SHADE 600mm |23 3/4"

WIDTH 215mm | 8 1/2"

WIDTH WITH SHADE 254mm | 10" CCONSTRUCTED FROM Steel with decorative finish

PROJECTION 115mm | 4 3/4"

WEIGHT 3.5 kg | 7 3/4 lbs رات ر

Gold with 10" Caged semi Cylinder in Natural Linen with Cream card lining

RECOMMENDED SHADE 10" Caged Semi Cylinder

LAMPING 320lm (3.2 w) LED G9 Capsule

WATTAGE 25W

VOLTAGE 120V

## Flynn Caged Wall Light TWL38S

HEIGHT 600mm |23 3/4"

HEIGHT WITH SHADE 600mm |23 3/4"

WIDTH 215mm | 8 1/2"

WIDTH WITH SHADE 254mm | 10"