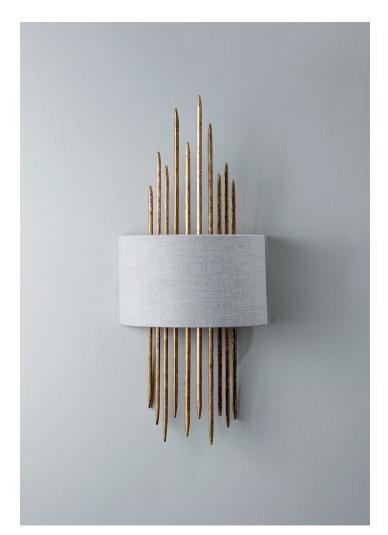

## Flynn Caged Wall Light Small

TWL38S | Gold

HEIGHT 600mm |23 3/4"

HEIGHT WITH SHADE 600mm |23 3/4"

WIDTH 215mm | 8 1/2"

WIDTH WITH SHADE 254mm | 10" CCONSTRUCTED FROM Steel with decorative finish

PROJECTION 115mm | 4 3/4"

WEIGHT 3.5 kg | 7 3/4 lbs رات ر

Gold with 10" Caged semi Cylinder in Natural Linen with Cream card lining

RECOMMENDED SHADE 10" Caged Semi Cylinder

LAMPING 320lm (3.2 w) LED G9 Capsule

WATTAGE 25W

VOLTAGE 120V

## Flynn Caged Wall Light TWL38S

HEIGHT 600mm |23 3/4"

HEIGHT WITH SHADE 600mm |23 3/4"

WIDTH 215mm | 8 1/2"

WIDTH WITH SHADE 254mm | 10"