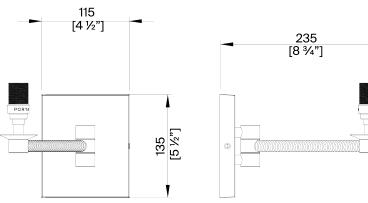

 HEIGHT WITH SHADE
 PROJECTION
 LAMP

 250mm | 10 "
 280mm | 11 1/4"
 450lm (5w) LED E12 Candle

WIDTH WEIGHT WATTAGE 115mm | 4 1/2 " 0.8KG | 2 LBS 25W

WIDTH WITH SHADE VOLTAGE 140mm | 5 3/4" 120V

Finishes
Dark Cane with Antique Brass
Dark Cane with Brass

## Holden Library Wall Light TWL157

HEIGHT 150mm | 6"

HEIGHT WITH SHADE 250mm | 10 "

WIDTH 115mm | 4 1/2 "

WIDTH WITH SHADE 140mm | 5 3/4"

© Porta Romana 2023