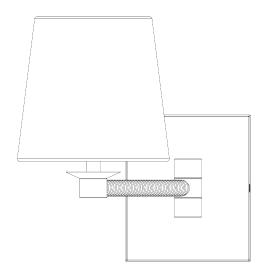

## Holden Library Wall Light TWL157

HEIGHT 150mm | 6"

HEIGHT WITH SHADE 250mm | 10 "

WIDTH 115mm | 4 1/2 "

WIDTH WITH SHADE 140mm | 5 3/4"

© Porta Romana 2023