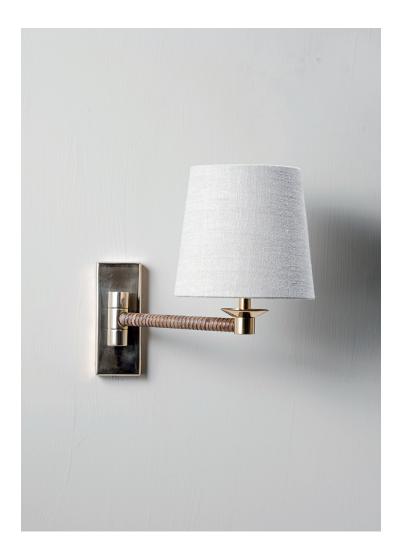

## Holden Library Wall Light

TWL157 | Dark Cane with Brass

Dark Cane with Brass shown with 5.5" Fez in Natural linen with Cream card lining

HEIGHT CONSTRUCTED FROM RECOMMENDED SHADE

150mm | 6" Steel and brass with wrapped cane 5.5" Fez

 HEIGHT WITH SHADE
 PROJECTION
 LAMP

 250mm | 10 "
 280mm | 11 1/4"
 450lm (5w) LED E12 Candle

WIDTH WEIGHT WATTAGE 115mm | 4 1/2 " 0.8KG | 2 LBS 25W

WIDTH WITH SHADE VOLTAGE 140mm | 5 3/4" 120V

Finishes
Dark Cane with Antique Brass
Dark Cane with Brass