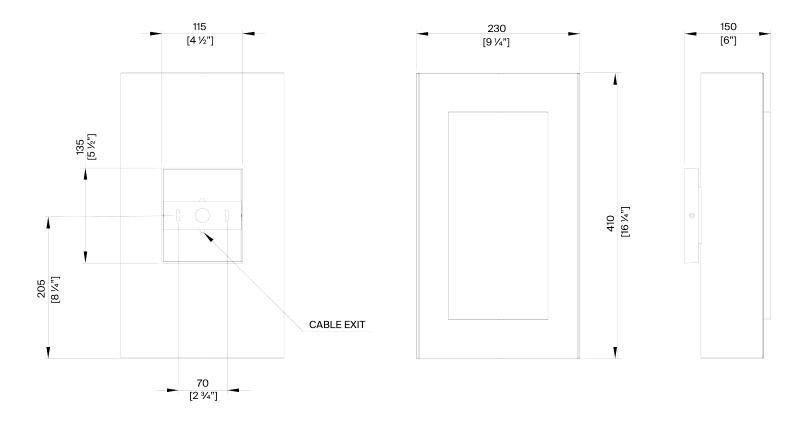

## **Covex Textured Wall Light**

TWL156 | Plaster White

HEIGHT 410mm | 16 1/4"

WIDTH 230mm | 9 1/4" CONSTRUCTED FROM Cast composite and metal with decorative finish

PROJECTION 150mm | 6"

WEIGHT 1.5 Kg | 3 1/2 Lbs LAMP 320Im (3.2w) LED G9 Capsule

## Covex Textured Wall Light TWL156

HEIGHT 410mm | 16 1/4"

WIDTH 230mm | 9 1/4"