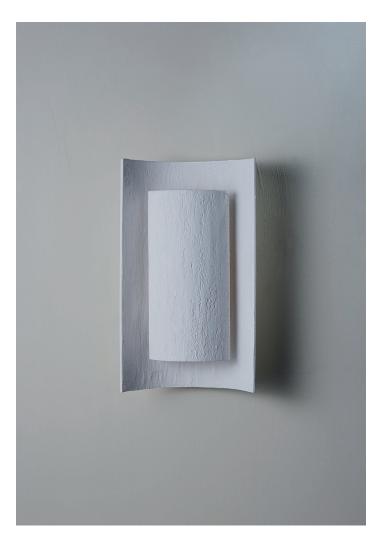

## **Covex Textured Wall Light**

TWL156 | Plaster White

HEIGHT 410mm | 16 1/4"

WIDTH 230mm | 9 1/4" CONSTRUCTED FROM Cast composite and metal with decorative finish

PROJECTION 150mm | 6"

WEIGHT 1.5 Kg | 3 1/2 Lbs LAMP 320Im (3.2w) LED G9 Capsule

## Covex Textured Wall Light TWL156

HEIGHT 410mm | 16 1/4"

WIDTH 230mm | 9 1/4"