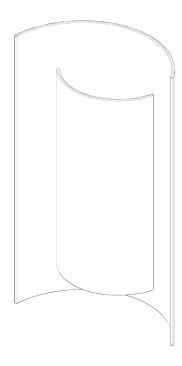

## **Covex Textured Wall Light**

TWL156 | Plaster White

HEIGHT 410mm | 16 1/4"

WIDTH 230mm | 9 1/4" CONSTRUCTED FROM Cast composite and metal with decorative finish

PROJECTION 150mm | 6"

WEIGHT 1.5 Kg | 3 1/2 Lbs LAMP 320Im (3.2w) LED G9 Capsule

## Covex Textured Wall Light TWL156

HEIGHT 410mm | 16 1/4"

WIDTH 230mm | 9 1/4"