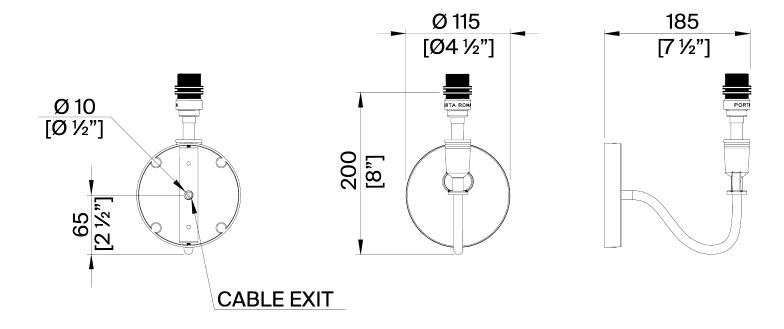

HEIGHT WITH SHADE

PROJECTION 250mm | 10"

LAMPING

WIDTH 115mm | 4 1/2"

350mm | 14 "

WEIGHT

0.8 kg | 2 lbs

450lm (5w) LED E12 Candle
WATTAGE

WIDTH WITH SHADE 140mm | 5 3/4" 25W

VOLTAGE 120V

FINISHES
Black with Brass

## Gigi Wall Light TWL155

HEIGHT 200mm | 8"

HEIGHT WITH SHADE 350mm | 14 "

WIDTH 115mm | 4 1/2"

WIDTH WITH SHADE 140mm | 5 3/4"

© Porta Romana 2023

Dimensions and weights are provided as a guide. All Porta Romana Products are made by hand and variations can occur in some products.