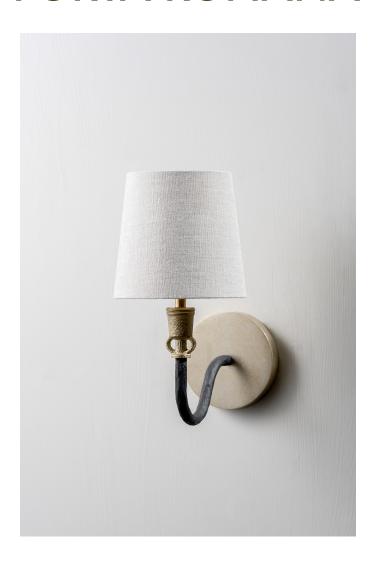

## Gigi Wall Light

TWL155 | Black with Brass

Black with Brass shown with 5.5 Fez in Natural Linen with Cream Card lining

HEIGHT 200mm | 8" CONSTRUCTED FROM Brass with decorative finish

RECOMMENDED SHADE 5.5" Fez