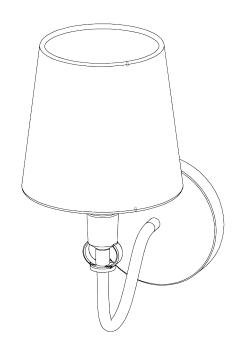

## Gigi Wall Light

TWL155 | Black with Brass

Black with Brass shown with 5.5 Fez in Natural Linen with Cream Card lining

HEIGHT 200mm | 8" CONSTRUCTED FROM Brass with decorative finish

RECOMMENDED SHADE 5.5" Fez