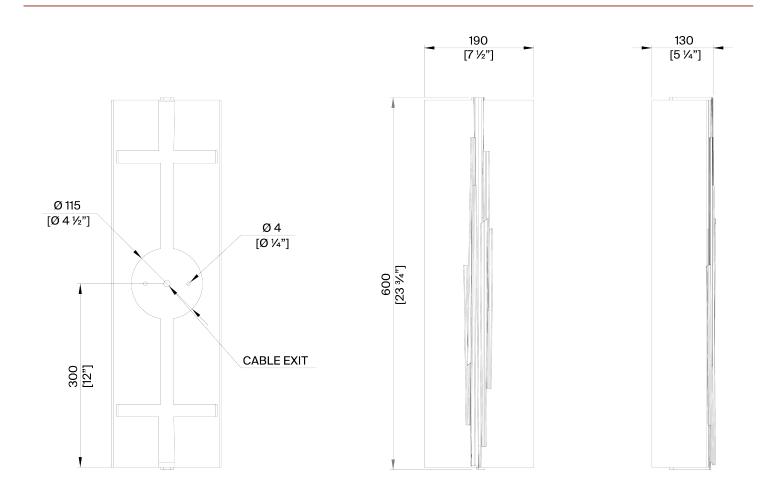

## Hanzo Caged Wall Light Large

TWL153L | Verdigris

Verdigris shown with 7" Large Hanzo Semi Cylinder in Natural Linen

HEIGHT

**WIDTH** 

190mm | 71/2"

600mm | 23 3/4"

CONSTRUCTED FROM

Forged steel with decorative finish

PROJECTION 130mm | 5 1/4"

WEIGHT

2.5kg | 5 ¾ lbs

RECOMMENDED SHADE 7" Large Hanzo Semi Cylinder

LAMPING

2 x 320lm (3.2w) LED G9

Capsule