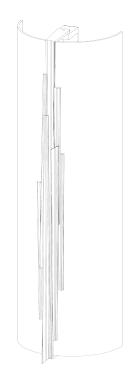

## Hanzo Caged Wall Light Large

TWL153L | Verdigris

Verdigris shown with 7" Large Hanzo Semi Cylinder in Natural Linen

HEIGHT

**WIDTH** 

190mm | 71/2"

600mm | 23 3/4"

CONSTRUCTED FROM

Forged steel with decorative finish

PROJECTION 130mm | 5 1/4"

WEIGHT

2.5kg | 5 ¾ lbs

RECOMMENDED SHADE 7" Large Hanzo Semi Cylinder

LAMPING

2 x 320lm (3.2w) LED G9

Capsule