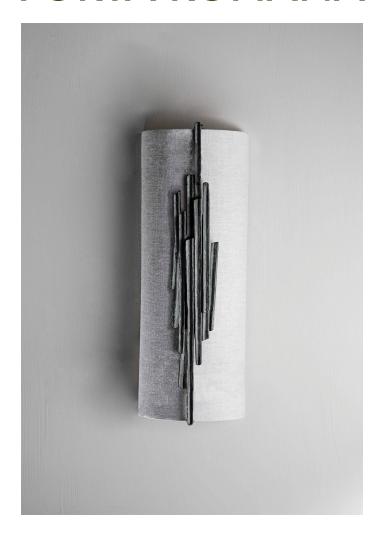

## Hanzo Caged Wall Light Large

TWL153L | Verdigris

Verdigris shown with 7" Large Hanzo Semi Cylinder in Natural Linen

HEIGHT

**WIDTH** 

190mm | 71/2"

600mm | 23 3/4"

CONSTRUCTED FROM

Forged steel with decorative finish

PROJECTION 130mm | 5 1/4"

WEIGHT

2.5kg | 5 ¾ lbs

RECOMMENDED SHADE 7" Large Hanzo Semi Cylinder

LAMPING

2 x 320lm (3.2w) LED G9

Capsule

WATTAGE

25W

VOLTAGE

120V

**FINISHES** 

Verdigris

Bronzed

Gold