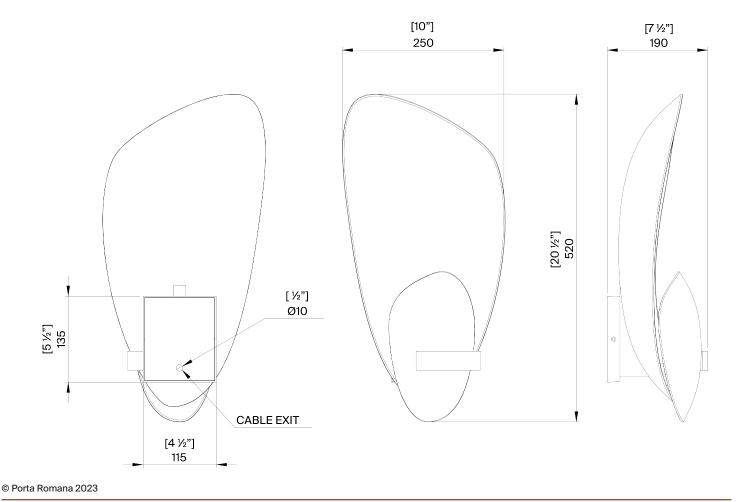

## **Esme Wall Light**

TWL151 | Plaster White with Carbon

Plaster White with Carbon

HEIGHT 520mm | 20 1/2"

WIDTH 250mm | 10" CONSTRUCTED FROM Cast composite and metal with

decorative finish

PROJECTION 190mm | 71/2"

## Esme Wall Light TWL151

HEIGHT 520mm | 20 1/2"

WIDTH 250mm | 10"

Dimensions and weights are provided as a guide. All Porta Romana Products are made by hand and variations can occur in some products.

The products you are buying or marketing are exclusive designs belonging to Porta Romana. Please do not submit design sheets featuring our products to other manufacturing companies nor to other parties who might. Any manufacturer found to be reproducing Porta Romana products will be breaching copyright law and will be actively pursued