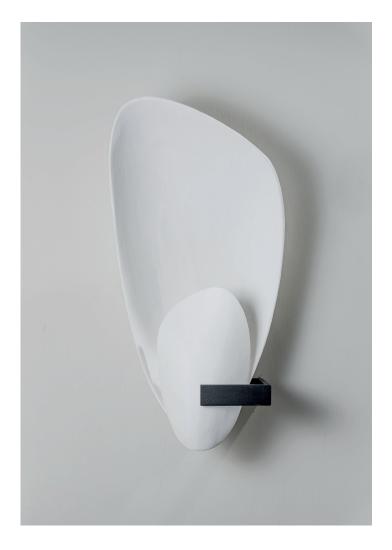

## **Esme Wall Light**

TWL151 | Plaster White with Carbon

Plaster White with Carbon

HEIGHT 520mm | 20 1/2"

WIDTH 250mm | 10" CONSTRUCTED FROM Cast composite and metal with

decorative finish

PROJECTION 190mm | 71/2"

WEIGHT 1.7 kg | 3 3/4 lbs LAMP

320lm (3.2w) LED G9 Capsule

WATTAGE 25W

VOLTAGE 120V

FINISHES
Plaster White with Carbon