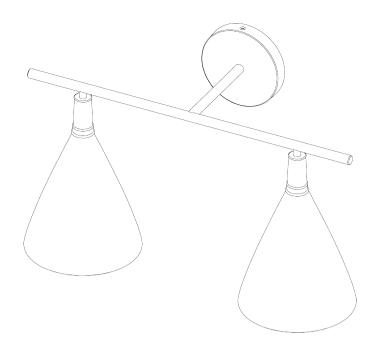

## Matilda Wall Light Small Double

TWL150SS | Plaster White with Cream Etched Gold

HEIGHT 297mm | 11 3/4"

WIDTH 480mm | 19" CONSTRUCTED FROM Cast composite and metal with decorative finish

PROJECTION 220mm | 8 3/4"

## Matilda Wall Light Small Double TWL150SS

HEIGHT 297mm | 11 3/4"

WIDTH 480mm | 19"