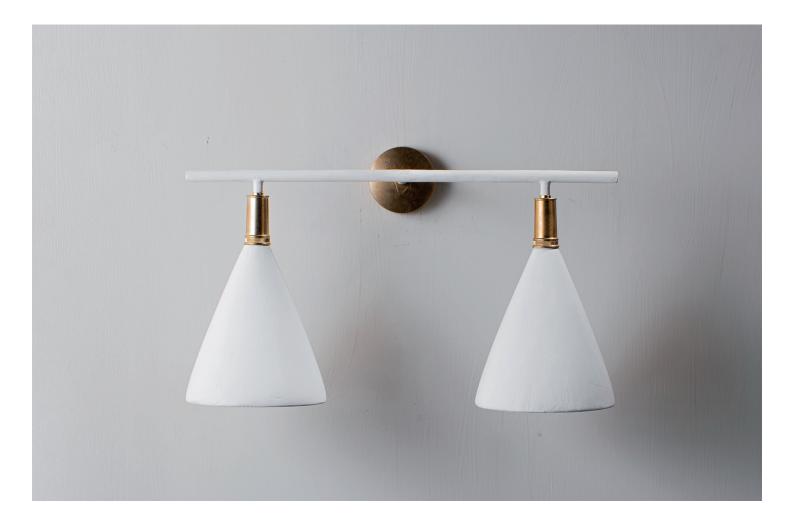

## Matilda Wall Light Small Double

TWL150SS | Plaster White with Cream Etched Gold

HEIGHT 297mm | 11 3/4"

WIDTH 480mm | 19" CONSTRUCTED FROM Cast composite and metal with decorative finish

PROJECTION 220mm | 8 3/4"

WEIGHT 4 kgs | 9 lbs LAMP 2 x 320lm (3.2w) LED G9 Capsule

WATTAGE 25W

VOLTAGE 120V Plaster White with Cream Etched Gold

| ſ | Ĩ | ſ | I | η |  |
|---|---|---|---|---|--|
| t |   | ٦ | ſ |   |  |

FINISHES Plaster White with Cream Etched Gold Black with Etched Gold