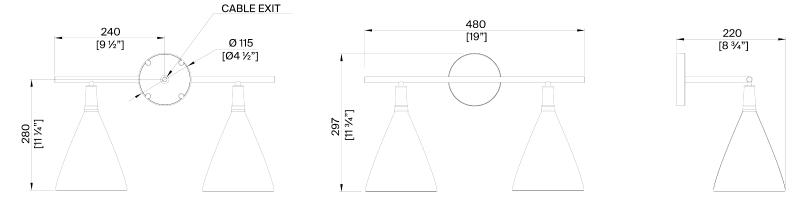

## Matilda Wall Light Small Double

TWL150SS | Black with Etched Gold

HEIGHT 297mm | 11 3/4"

WIDTH 480mm | 19" CONSTRUCTED FROM Cast composite and metal with decorative finish

PROJECTION 220mm | 8 3/4"

WEIGHT 4 kgs | 9 lbs LAMP 320Im (3.2w) LED G9 Capsule

## Matilda Wall Light Small Double TWL150SS

HEIGHT 297mm | 11 3/4"

WIDTH 480mm | 19"