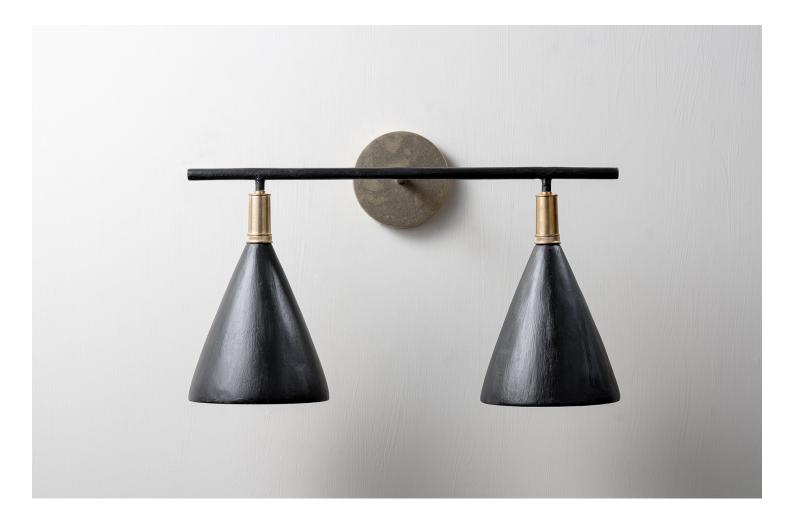

## Matilda Wall Light Small Double

TWL150SS | Black with Etched Gold

HEIGHT 297mm | 11 3/4"

WIDTH 480mm | 19" CONSTRUCTED FROM Cast composite and metal with decorative finish

PROJECTION 220mm | 8 3/4"

WEIGHT 4 kgs | 9 lbs LAMP 320Im (3.2w) LED G9 Capsule

WATTAGE 25W

VOLTAGE 120V Black with Etched Gold

FINISHES Plaster White with Cream Etched Gold Black with Etched Gold

## Matilda Wall Light Small Double TWL150SS

HEIGHT 297mm | 11 3/4"

WIDTH 480mm | 19"