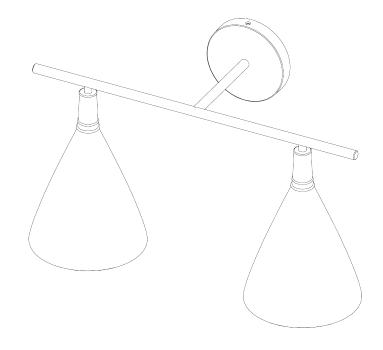

## Matilda Wall Light Small Double

TWL150SS | Black with Etched Gold

HEIGHT 297mm | 11 3/4"

WIDTH 480mm | 19" CONSTRUCTED FROM Cast composite and metal with decorative finish

PROJECTION 220mm | 8 3/4"

WEIGHT 4 kgs | 9 lbs LAMP 320Im (3.2w) LED G9 Capsule

## Matilda Wall Light Small Double TWL150SS

HEIGHT 297mm | 11 3/4"

WIDTH 480mm | 19"