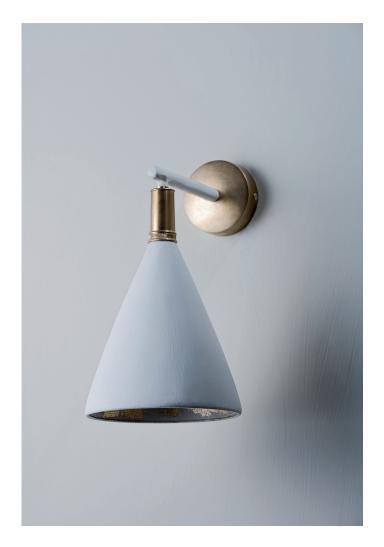

## Matilda Wall Light Small Single

TWL150S | Plaster White with Cream Etched Gold

Plaster White with Cream Etched Gold

**HEIGHT** 

297mm | 11 3/4"

WIDTH 160mm | 6 1/2" CONSTRUCTED FROM

Cast composite and metal with

decorative finish

**PROJECTION** 220mm | 8 3/4"

WEIGHT 2 kgs | 4 1/2 lbs **LAMP** 

320lm (3.2w) LED G9 Capsule

WATTAGE 25W

**VOLTAGE** 120V

**FINISHES** Plaster White with Cream Etched Gold Black with Black Gold