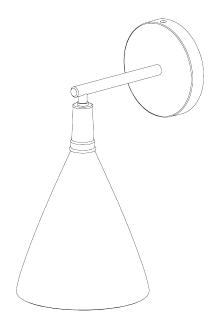

## Matilda Wall Light Small Single

TWL150S | Plaster White with Cream Etched Gold

Plaster White with Cream Etched Gold

**HEIGHT** 

297mm | 11 3/4"

WIDTH 160mm | 6 1/2" CONSTRUCTED FROM

Cast composite and metal with

decorative finish

**PROJECTION** 220mm | 8 3/4"

WEIGHT 2 kgs | 4 1/2 lbs **LAMP** 

320lm (3.2w) LED G9 Capsule

WATTAGE 25W

**VOLTAGE** 120V

**FINISHES** Plaster White with Cream Etched Gold Black with Black Gold

## Matilda Wall Light Small Single TWL150S

HEIGHT 297mm | 11 3/4"

WIDTH 160mm | 6 1/2"

© Porta Romana 2023

Dimensions and weights are provided as a guide. All Porta Romana Products are made by hand and variations can occur in some products.