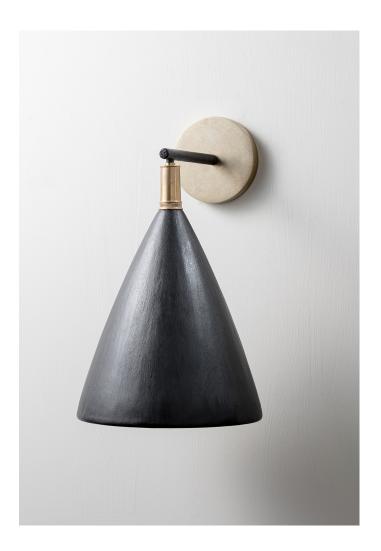

## Matilda Wall Light Small Single

TWL150S | Black with Etched Gold

Black with Etched Gold

HEIGHT 297mm | 11 3/4"

WIDTH 160mm | 6 1/2" CONSTRUCTED FROM
Cast composite and metal with
decorative finish

PROJECTION 220mm | 8 3/4"

WEIGHT 2 kgs | 4 ½ lbs

LAMP

320lm (3.2w) LED G9 Capsule

WATTAGE 25W

VOLTAGE 120V

FINISHES
Plaster White with
Cream Etched Gold
Black with Etched Gold