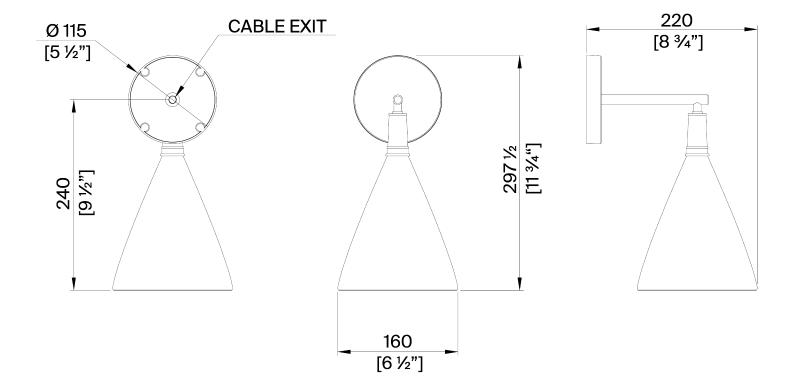

## Matilda Wall Light Small Single

TWL150S | Black with Etched Gold

Black with Etched Gold

HEIGHT 297mm | 11 3/4"

WIDTH 160mm | 6 1/2" CONSTRUCTED FROM
Cast composite and metal with
decorative finish

PROJECTION 220mm | 8 3/4"

## Matilda Wall Light Small Single TWL150S

HEIGHT 297mm | 11 3/4"

WIDTH 160mm | 6 1/2"

© Porta Romana 2023

Dimensions and weights are provided as a guide. All Porta Romana Products are made by hand and variations can occur in some products.