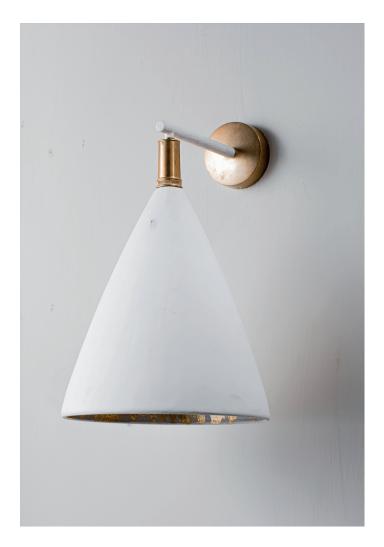

## Matilda Wall Light Medium Single

TWL150M | Plaster White with Cream Etched Gold

Plaster White with Cream Etched Gold

HEIGHT 382mm | 15 1/2"

WIDTH 230mm | 9 1/4"

PROJECTION 290mm | 111/2"

WEIGHT 3 kgs | 6 ¾ lbs CONSTRUCTED FROM
Cast composite and metal with
decorative finish

LAMP 320lm (3.2w) LED G9 Capsule

WATTAGE 25W

VOLTAGE 120V

FINISHES
Plaster White with Cream Etched Gold
Black with Etched Gold