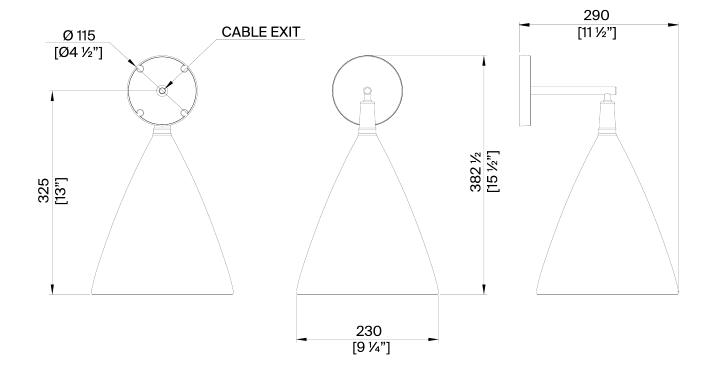

## Matilda Wall Light Medium Single

TWL150M | Plaster White with Cream Etched Gold

Plaster White with Cream Etched Gold

HEIGHT 382mm | 15 1/2"

WIDTH 230mm | 9 1/4"

PROJECTION 290mm | 111/2"

WEIGHT 3 kgs | 6 ¾ lbs CONSTRUCTED FROM
Cast composite and metal with
decorative finish

## Matilda Wall Light Medium Single TWL150M

HEIGHT 382mm | 15 1/2"

WIDTH 230mm | 9 1/4"

© Porta Romana 2023

Dimensions and weights are provided as a guide. All Porta Romana Products are made by hand and variations can occur in some products.