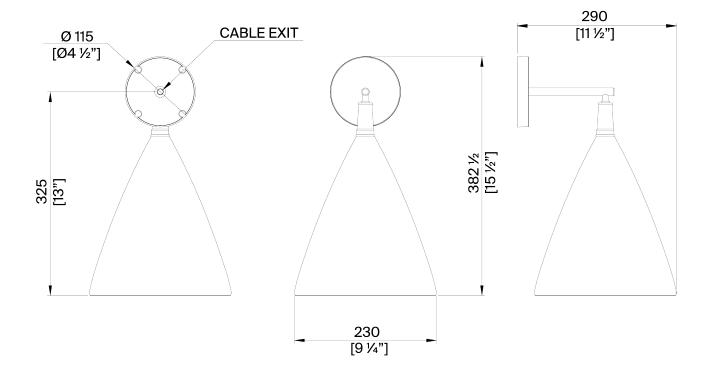

## Matilda Wall Light Medium Single

TWL150M | Black with Etched Gold

Black with Etched Gold

HEIGHT 382mm | 15 1/2"

WIDTH 230mm | 9 1/4" CONSTRUCTED FROM

Cast composite and metal with

decorative finish

PROJECTION 290mm | 11 1/2"

## Matilda Wall Light Medium Single TWL150M

HEIGHT 382mm | 15 1/2"

WIDTH 230mm | 9 1/4"

© Porta Romana 2023

Dimensions and weights are provided as a guide. All Porta Romana Products are made by hand and variations can occur in some products.