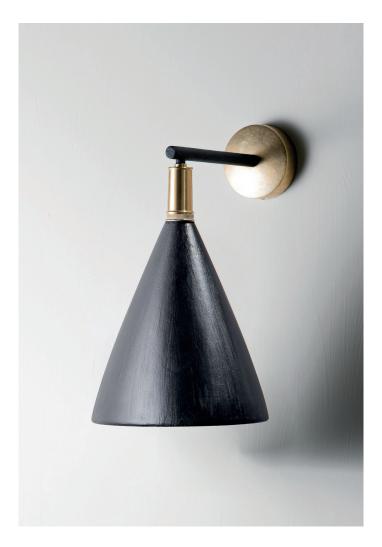

## Matilda Wall Light Medium Single

TWL150M | Black with Etched Gold

Black with Etched Gold

HEIGHT 382mm | 15 1/2"

WIDTH 230mm | 9 1/4" CONSTRUCTED FROM

Cast composite and metal with

decorative finish

PROJECTION 290mm | 11 1/2"

WEIGHT 3 kgs | 6 ¾ lbs LAMP

320lm (3.2w) LED G9 Capsule

WATTAGE 25W

VOLTAGE 120V

FINISHES
Plaster White with Cream Etched Gold
Black with Etched Gold