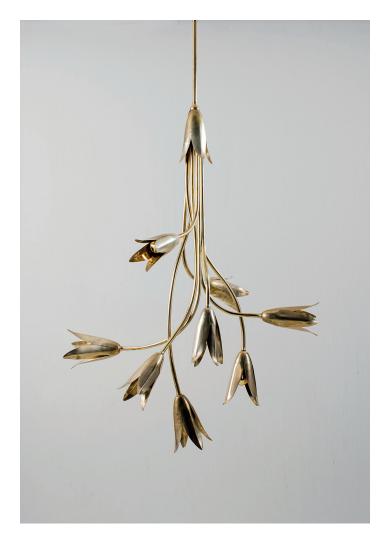

## **Morales Chandelier**

MCL98 | Polished Brass
Polished Brass

HEIGHT 1140mm | 45"

WIDTH 890mm | 35 1/4"

MINIMUM DROP 1200mm | 47 1/4"

TOTAL DROP 1470mm | 58" CONSTRUCTED FROM Patinated brass

WEIGHT

6.5kg | 14 1/2 lbs

## Morales Chandelier MCL98

HEIGHT 1140mm | 45"

WIDTH 890mm | 35 1/4"

MINIMUM DROP 1200mm | 47 1/4"

TOTAL DROP 1470mm | 58"

© Porta Romana 2023

Dimensions and weights are provided as a guide. All Porta Romana Products are made by hand and variations can occur in some products.