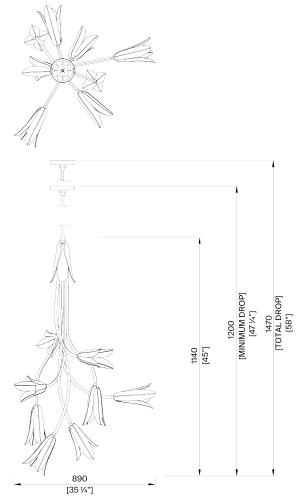

## **Morales Chandelier**

MCL98 | Polished Brass
Polished Brass

HEIGHT 1140mm | 45"

WIDTH 890mm | 35 1/4"

MINIMUM DROP 1200mm | 47 1/4"

TOTAL DROP 1470mm | 58" CONSTRUCTED FROM Patinated brass

WEIGHT

6.5kg | 14 1/2 lbs

## Morales Chandelier MCL98

HEIGHT 1140mm | 45"

WIDTH 890mm | 35 1/4"

MINIMUM DROP 1200mm | 47 1/4"

TOTAL DROP 1470mm | 58"

© Porta Romana 2023

Dimensions and weights are provided as a guide. All Porta Romana Products are made by hand and variations can occur in some products.