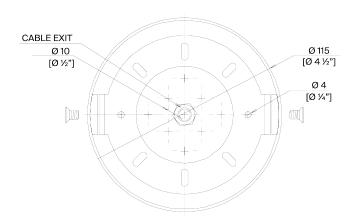

## **Morales Chandelier**

MCL98 | Polished Brass
Polished Brass

HEIGHT 1140mm | 45"

WIDTH 890mm | 35 1/4"

MINIMUM DROP 1200mm | 47 1/4"

TOTAL DROP 1470mm | 58" CONSTRUCTED FROM Patinated brass

WEIGHT

6.5kg | 14 1/2 lbs

## Morales Chandelier MCL98

HEIGHT 1140mm | 45"

WIDTH 890mm | 35 1/4"

MINIMUM DROP 1200mm | 47 1/4"

TOTAL DROP 1470mm | 58"

© Porta Romana 2023

Dimensions and weights are provided as a guide. All Porta Romana Products are made by hand and variations can occur in some products.