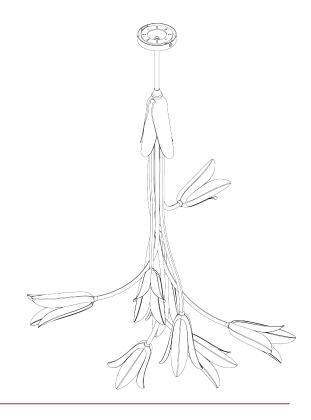

## **Morales Chandelier**

MCL98 | Polished Brass
Polished Brass

HEIGHT 1140mm | 45"

WIDTH 890mm | 35 1/4"

MINIMUM DROP 1200mm | 47 1/4"

TOTAL DROP 1470mm | 58" CONSTRUCTED FROM Patinated brass

WEIGHT

6.5kg | 14 1/2 lbs

## Morales Chandelier MCL98

HEIGHT 1140mm | 45"

WIDTH 890mm | 35 1/4"

MINIMUM DROP 1200mm | 47 1/4"

TOTAL DROP 1470mm | 58"

© Porta Romana 2023

Dimensions and weights are provided as a guide. All Porta Romana Products are made by hand and variations can occur in some products.