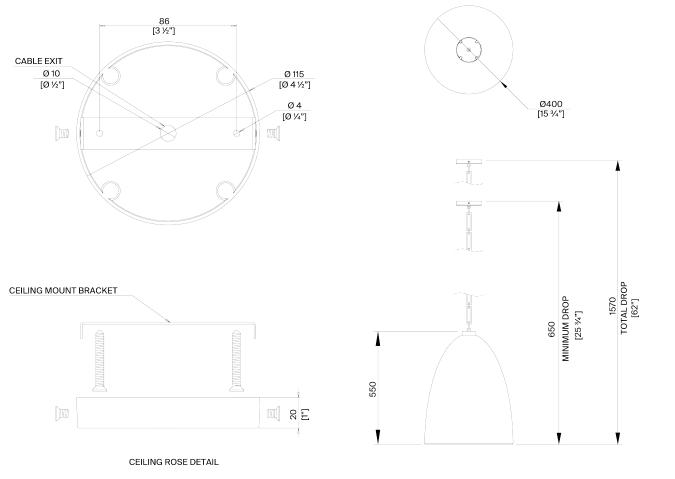

## **Moody Pendant**

MCL97 | Plaster White with Cream Etched Gold

Plaster White with Cream Etched Gold

**HEIGHT** 

550mm | 213/4"

**WIDTH** 400mm | 15 3/4"

MINIMUM DROP 650mm | 25 3/4"

**TOTAL DROP** 1570mm | 62" CONSTRUCTED FROM

## Moody Pendant MCL97

HEIGHT

550mm | 21 3/4"

**WIDTH** 

400mm | 15 3/4"

MINIMUM DROP

650mm | 25 3/4"

TOTAL DROP 1570mm | 62"