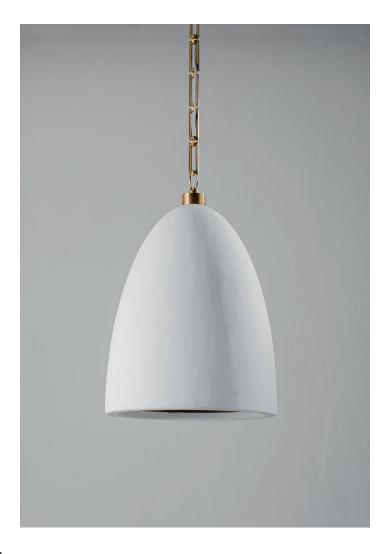

## **Moody Pendant**

MCL97 | Plaster White with Cream Etched Gold

Plaster White with Cream Etched Gold

**HEIGHT** 

550mm | 213/4"

**WIDTH** 400mm | 15 3/4"

MINIMUM DROP 650mm | 25 3/4"

**TOTAL DROP** 1570mm | 62" CONSTRUCTED FROM

Cast composite and brass with

decorative finish

LAMP

() \$`a fJk Ł@98 9% 7 UbX`Y

WATTAGE &) W

**VOLTAGE %**\$J

EXTRA CHAIN AVAILABLE

**FINISHES** Plaster White with Cream Etched Gold Black with Etched Gold