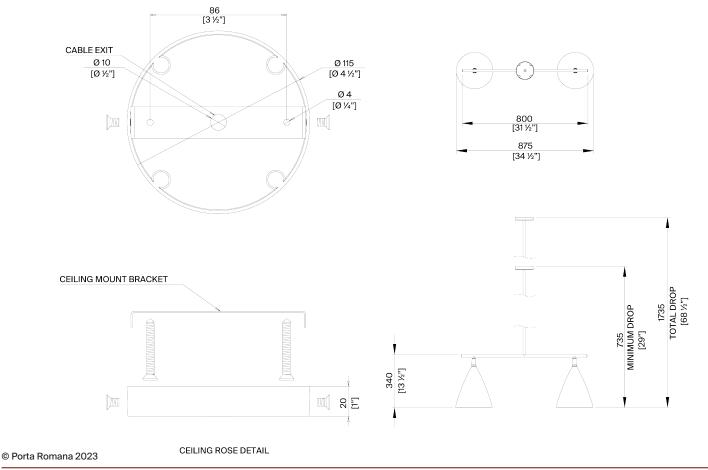

## Matilda Ceiling Light Medium

MCL96M | Plaster White with Cream Etched Gold

Plaster White with Cream Etched Gold

**HEIGHT** 

340mm | 13 1/2"

**WIDTH** 800mm | 311/2"

MINIMUM DROP 800mm | 311/2"

**TOTAL DROP** 1800mm | 71"

## Matilda Ceiling Light Medium MCL96M

HEIGHT 340mm | 13 1/2"

WIDTH 800mm | 31 1/2"

MINIMUM DROP 800mm | 311/2"

TOTAL DROP 1800mm | 71"

Dimensions and weights are provided as a guide. All Porta Romana Products are made by hand and variations can occur in some products.