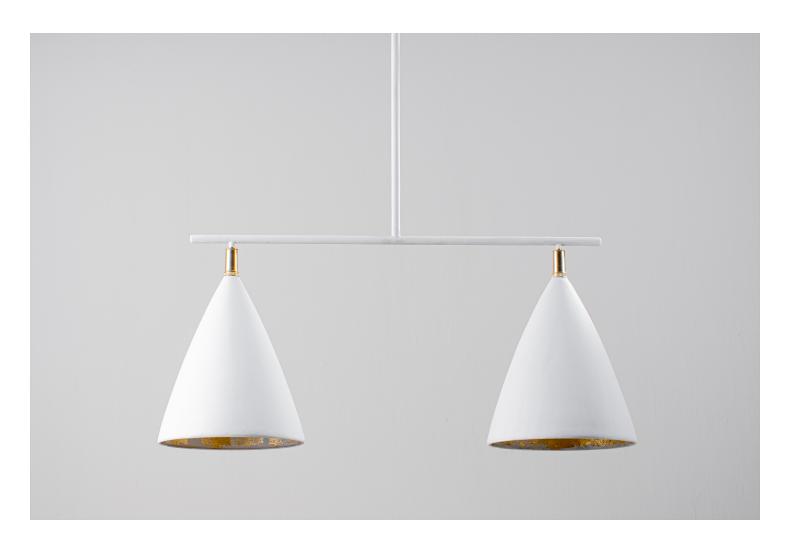

## Matilda Ceiling Light Medium

MCL96M | Plaster White with Cream Etched Gold

Plaster White with Cream Etched Gold

**HEIGHT** 

340mm | 13 1/2"

**WIDTH** 800mm | 311/2"

MINIMUM DROP 800mm | 311/2"

**TOTAL DROP** 1800mm | 71"

WEIGHT 5.5. kgs | 12 1/4 lbs **CONSTRUCTED FROM** Cast composite and metal with

decorative finish

**WATTAGE** 25W

2 x 320lm (3.2w) LED G9 Capsule

**LAMP** 

**VOLTAGE** 120V

**FINISHES** 

Plaster White with Cream Etched Gold Black with Etched Gold