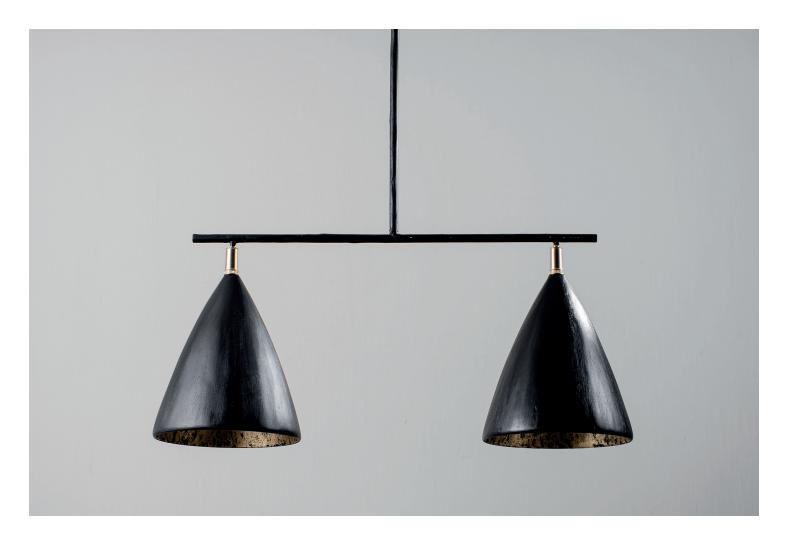

## Matilda Ceiling Light Medium

MCL96M | Black with Etched Gold

HEIGHT 340mm | 13 1/2"

WIDTH 800mm | 31 1/2"

MINIMUM DROP 800mm | 31 1/2"

TOTAL DROP 1800mm | 71"

WEIGHT 5.5. kgs | 12 1/4 lbs

FINISHES Plaster White with Cream Etched Gold Black with Etched Gold

CONSTRUCTED FROM Cast composite and metal with decorative finish LAMP 2 x 320lm (3.2w) LED G9 Capsule

WATTAGE 25W

VOLTAGE 120V Black with Etched Gold

| П | ī | T | Ĩ |
|---|---|---|---|
| E | ٦ | ٢ | J |