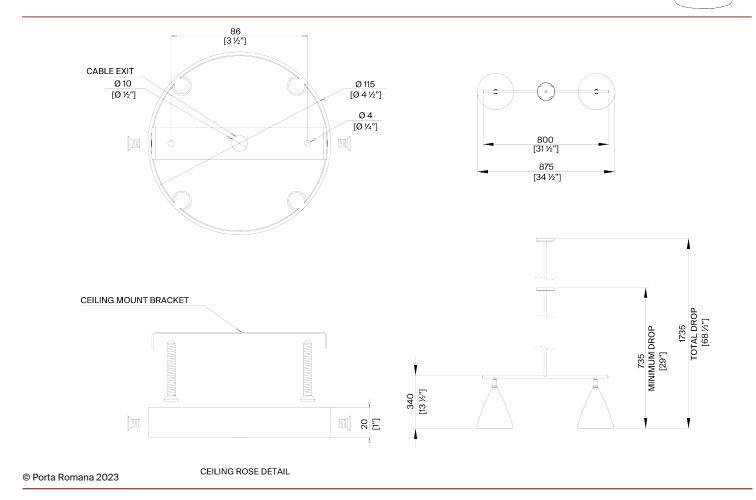

## Matilda Ceiling Light Medium

MCL96M | Black with Etched Gold

HEIGHT 340mm | 13 1/2"

WIDTH 800mm | 31 1/2"

MINIMUM DROP 800mm | 31 1/2"

TOTAL DROP 1800mm | 71"

WEIGHT 5.5. kgs | 12 1/4 lbs

FINISHES Plaster White with Cream Etched Gold Black with Etched Gold

## Matilda Ceiling Light Medium MCL96M

HEIGHT 340mm | 13 1/2"

WIDTH 800mm | 31 1/2"

MINIMUM DROP 800mm | 31 1/2"

TOTAL DROP 1800mm | 71"

Dimensions and weights are provided as a guide. All Porta Romana Products are made by hand and variations can occur in some products. The products you are buying or marketing are exclusive designs belonging to Porta Romana. Please do not submit design sheets featuring our products to other manufacturing companies nor to other parties who might. Any manufacturer found to be reproducing Porta Romana products will be breaching copyright law and will be actively pursued