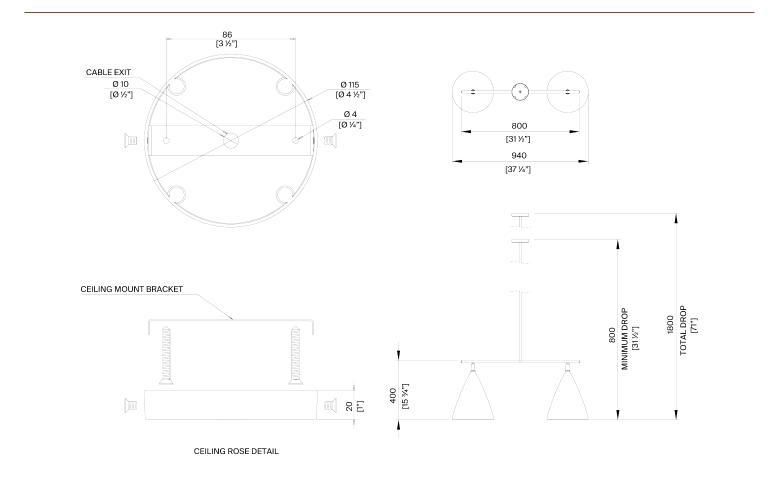

## Matilda Ceiling Light Large

MCL96L | Plaster White with Cream Etched Gold

HEIGHT 400mm | 15 3/4" CONSTRUCTED FROM Cast composite and metal with decorative finish

WIDTH 940mm | 37 1/4"

MINIMUM DROP 800mm | 31 1/2"

TOTAL DROP 1800mm | 71"

WEIGHT 6.5 kgs | 14 1/2 lbs

FINISHES Plaster White with Cream Etched Gold Black with Etched Gold LAMP 2 x 320lm (3.2w) LED G9 Capsule

WATTAGE 25W

VOLTAGE 120V Plaster White with Cream Etched Gold

## Matilda Ceiling Light Large MCL96L

HEIGHT 400mm | 15 3/4"

WIDTH 940mm | 37 1/4"

MINIMUM DROP 800mm | 31 1/2"

TOTAL DROP 1800mm | 71"