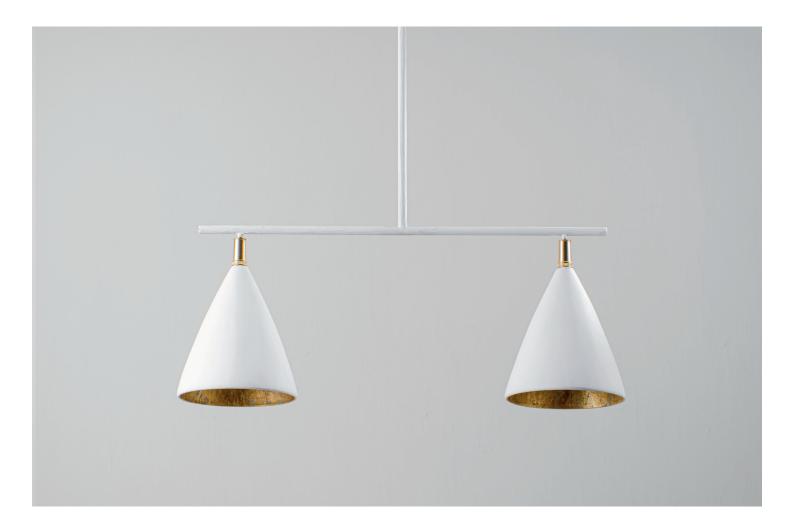

## Matilda Ceiling Light Large

MCL96L | Plaster White with Cream Etched Gold

HEIGHT 400mm | 15 3/4" CONSTRUCTED FROM Cast composite and metal with decorative finish

WIDTH 940mm | 37 1/4"

MINIMUM DROP 800mm | 31 1/2"

TOTAL DROP 1800mm | 71"

WEIGHT 6.5 kgs | 14 1/2 lbs

FINISHES Plaster White with Cream Etched Gold Black with Etched Gold LAMP 2 x 320lm (3.2w) LED G9 Capsule

WATTAGE 25W

VOLTAGE 120V Plaster White with Cream Etched Gold