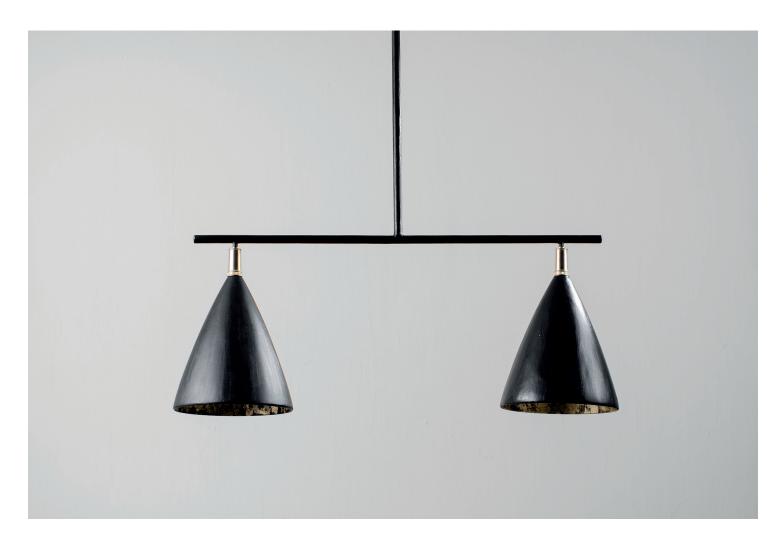

## Matilda Ceiling Light Large

MCL96L | Black with Etched Gold

HEIGHT 400mm | 15 3/4"

WIDTH

940mm | 37 1/4"

Minimum Drop 800mm | 31 1/2"

TOTAL DROP 1800mm | 71"

WEIGHT 6.5 kgs | 14 1/2 lbs

**FINISHES** Plaster White with Cream Etched Gold Black with Etched Gold

CONSTRUCTED FROM Cast composite and metal with decorative finish

LAMP 2 x 320lm (3.2w) LED G9 Capsule

WATTAGE 25W

VOLTAGE 120V

Black with Etched Gold