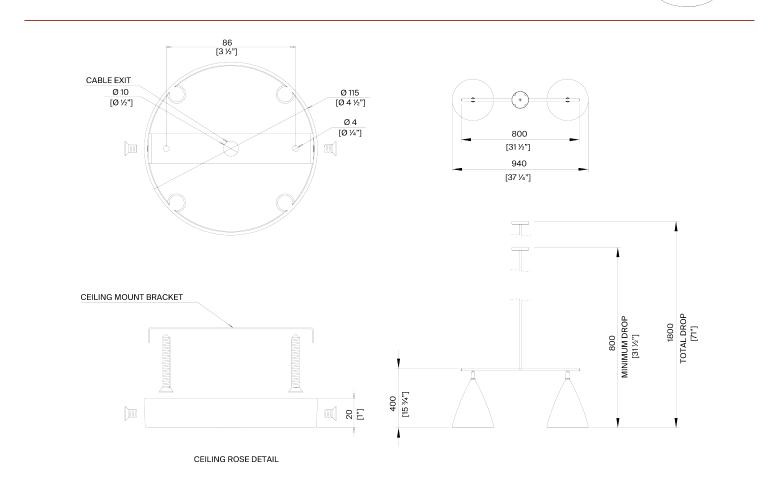

## Matilda Ceiling Light Large

MCL96L | Black with Etched Gold

HEIGHT 400mm | 15 3/4"

WIDTH

940mm | 37 1/4"

Minimum Drop 800mm | 31 1/2"

TOTAL DROP 1800mm | 71"

WEIGHT 6.5 kgs | 14 1/2 lbs

## Matilda Ceiling Light Large MCL96L

HEIGHT 400mm | 15 3/4"

WIDTH 940mm | 37 1/4"

MINIMUM DROP 800mm | 31 1/2"

TOTAL DROP 1800mm | 71"