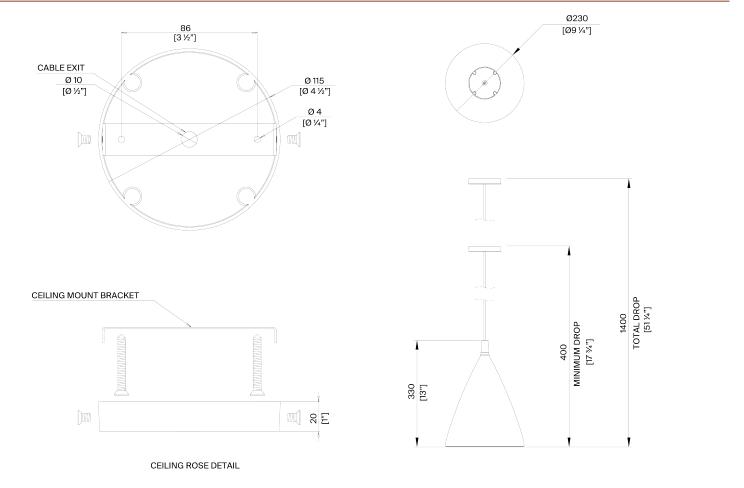

## Matilda Pendant Medium

MCL95M | Plaster White with Cream Etched Gold

Plaster White with Cream Etched Gold

HEIGHT 330mm | 13"

WIDTH 230mm | 9 1/4"

MINIMUM DROP 400mm | 15 3/4"

**TOTAL DROP** 

1300 mm | 51 1/4"

## Matilda Pendant Medium MCL95M

HEIGHT 330mm | 13"

WIDTH 230mm | 9 1/4"

MINIMUM DROP 400mm | 15 3/4"

TOTAL DROP 1300 mm | 51 1/4"

© Porta Romana 2023

Dimensions and weights are provided as a guide. All Porta Romana Products are made by hand and variations can occur in some products.