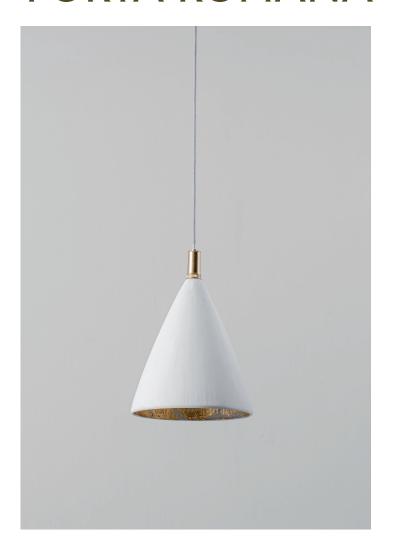

## Matilda Pendant Medium

MCL95M | Plaster White with Cream Etched Gold

Plaster White with Cream Etched Gold

HEIGHT 330mm | 13"

WIDTH 230mm | 9 1/4"

MINIMUM DROP 400mm | 15 3/4"

**TOTAL DROP** 

1300 mm | 51 1/4"

WEIGHT

2.5 kgs | 5 3/4 lbs

**FINISHES** 

Plaster White with Cream Etched Gold Black with Etched Gold

CONSTRUCTED FROM LAMP

Cast composite and metal with 320lm (3.2w) LED G9 Capsule decorative finish

WATTAGE 25W