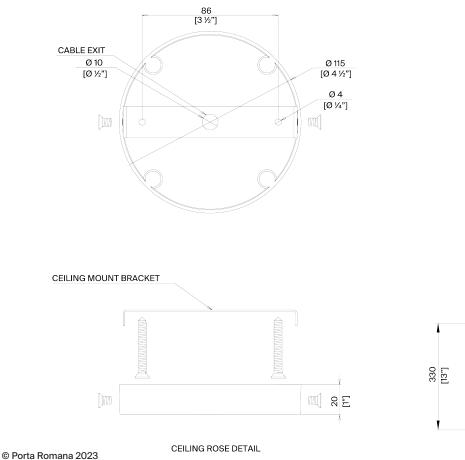

## Matilda Pendant Medium MCL95M

HEIGHT 330mm | 13"

WIDTH 230mm | 9 1/4"

MINIMUM DROP 400mm | 15 3/4"

Ø230

Dimensions and weights are provided as a guide. All Porta Romana Products are made by hand and variations can occur in some products.