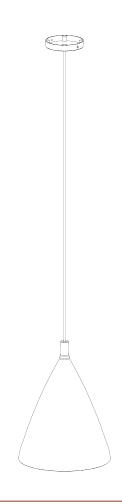

## Matilda Pendant Medium

MCL95M | Black with Etched Gold

Black with Etched Gold

HEIGHT 330mm | 13" CONSTRUCTED FROM
Cast composite and metal with
decorative finish

LAMP

320lm(3.2w)LEDG9 Capsule

WIDTH 230mm | 9 1/4"

## Matilda Pendant Medium MCL95M

HEIGHT 330mm | 13"

WIDTH 230mm | 9 1/4"

MINIMUM DROP 400mm | 15 3/4"

Ø230

Dimensions and weights are provided as a guide. All Porta Romana Products are made by hand and variations can occur in some products.