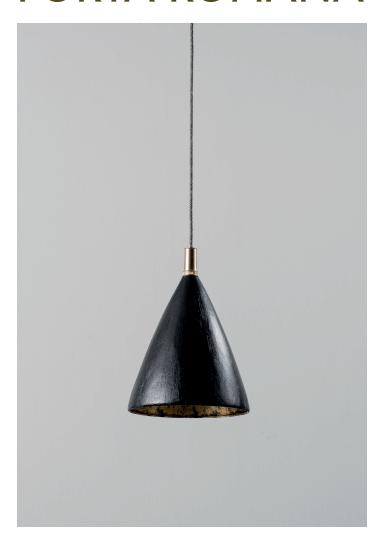

## Matilda Pendant Medium

MCL95M | Black with Etched Gold

Black with Etched Gold

HEIGHT 330mm | 13" CONSTRUCTED FROM
Cast composite and metal with
decorative finish

LAMP

320lm(3.2w)LEDG9 Capsule

WIDTH 230mm | 9 1/4"

WATTAGE 25W

MINIMUM DROP 400mm | 15 3/4" VOLTAGE 120V

TOTAL DROP 1300mm | 51 1/4"

WEIGHT

2.5 kgs | 73/4 lbs

**FINISHES** 

Plaster White with Cream Etched Gold

Black with Etched Gold