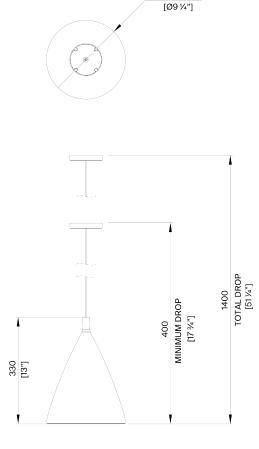

## Matilda Pendant Medium

MCL95M | Black with Etched Gold

Black with Etched Gold

HEIGHT 330mm | 13" CONSTRUCTED FROM
Cast composite and metal with
decorative finish

LAMP

320lm(3.2w)LEDG9 Capsule

WIDTH 230mm | 9 1/4"

WATTAGE 25W

MINIMUM DROP 400mm | 15 3/4" VOLTAGE 120V

TOTAL DROP 1300mm | 51 1/4"

WEIGHT

2.5 kgs | 73/4 lbs

**FINISHES** 

Plaster White with Cream Etched Gold

Black with Etched Gold

## Matilda Pendant Medium MCL95M

HEIGHT 330mm | 13"

WIDTH 230mm | 9 1/4"

MINIMUM DROP 400mm | 15 3/4"

Ø230

Dimensions and weights are provided as a guide. All Porta Romana Products are made by hand and variations can occur in some products.