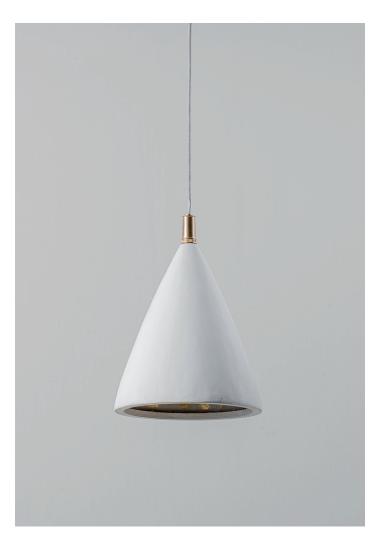

## Matilda Pendant Large

MCL95L | Plaster White with Cream Etched Gold

CONSTRUCTED FROM

decorative finish

Cast composite and metal with

HEIGHT 390mm | 15 1/2"

WIDTH 280mm | 11 1/4"

MINIMUM DROP 500mm | 19 3/4"

TOTAL DROP 1400mm | 55 1/4"

WEIGHT 3.5 kgs | 7 3/4 lbs

FINISHES Plaster White with Cream Etched Gold Black with Etched Gold LAMP 450ml(5w) LED E12 Candle

WATTAGE 25W

VOLTAGE 120V Plaster White with Cream Etched Gold