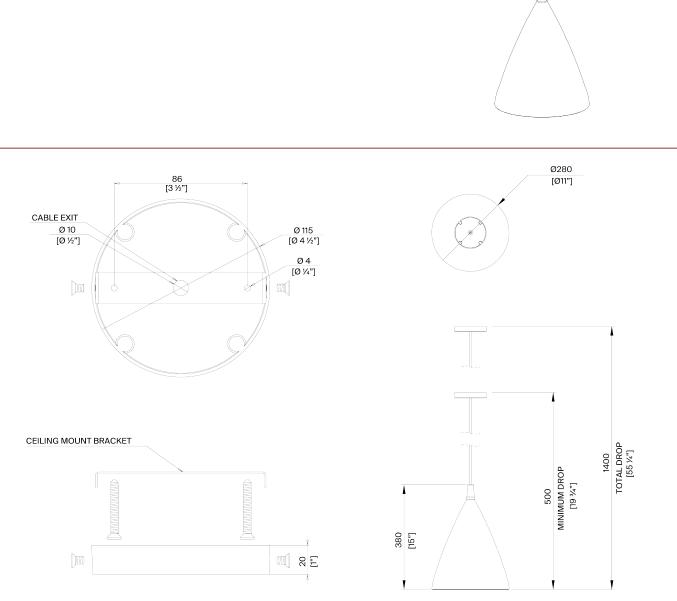

## Matilda Pendant Large MCL95L

HEIGHT 390mm | 15 1/2"

WIDTH 280mm | 11 1/4"

MINIMUM DROP 500mm | 19 3/4"

TOTAL DROP 1400mm | 55 1/4"

CEILING ROSE DETAIL