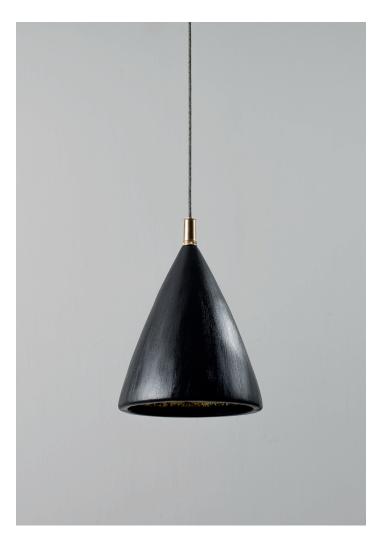

## Matilda Pendant Large

MCL95L | Black with Etched Gold

HEIGHT 390mm | 15 1/2"

WIDTH 280mm | 11 1/4"

MINIMUM DROP 500mm | 19 3/4"

TOTAL DROP 1400mm | 55 1/4"

WEIGHT 3.5 kgs | 7 3/4 lbs

FINISHES Plaster White with Cream Etched Gold Black with Etched Gold

CONSTRUCTED FROM Cast composite and metal with decorative finish LAMP 450ml(5w) LED E12 Candle

WATTAGE 25W

VOLTAGE 120V Black with Etched Gold

## Matilda Pendant Large MCL95L

HEIGHT 390mm | 15 1/2"

WIDTH 280mm | 11 1/4"

MINIMUM DROP 500mm | 19 3/4"

TOTAL DROP 1400mm | 55 1/4"