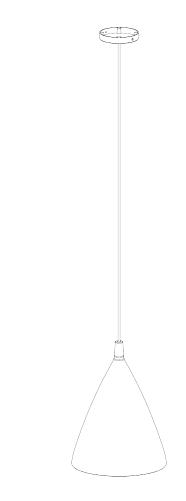

## Matilda Pendant Large

MCL95L | Black with Etched Gold

HEIGHT 390mm | 15 1/2"

WIDTH 280mm | 11 1/4"

MINIMUM DROP 500mm | 19 3/4"

TOTAL DROP 1400mm | 55 1/4"

WEIGHT 3.5 kgs | 7 3/4 lbs

FINISHES Plaster White with Cream Etched Gold Black with Etched Gold

## Matilda Pendant Large MCL95L

HEIGHT 390mm | 15 1/2"

WIDTH 280mm | 11 1/4"

MINIMUM DROP 500mm | 19 3/4"

TOTAL DROP 1400mm | 55 1/4"