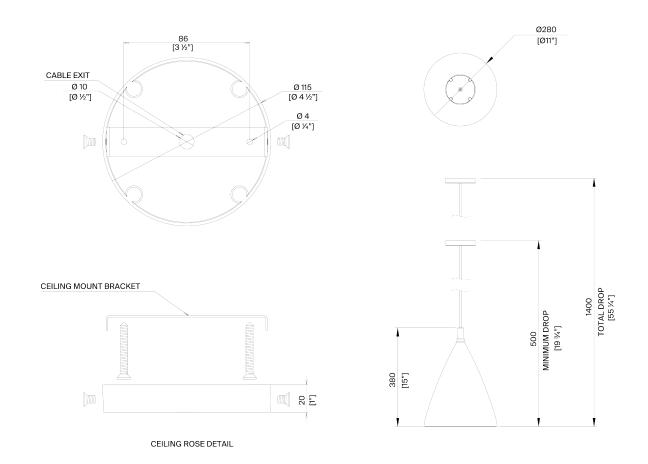

## Matilda Pendant Large

MCL95L | Black with Etched Gold

HEIGHT 390mm | 15 1/2"

WIDTH 280mm | 11 1/4"

MINIMUM DROP 500mm | 19 3/4"

TOTAL DROP 1400mm | 55 1/4"

WEIGHT 3.5 kgs | 7 3/4 lbs

FINISHES Plaster White with Cream Etched Gold Black with Etched Gold

## Matilda Pendant Large MCL95L

HEIGHT 390mm | 15 1/2"

WIDTH 280mm | 11 1/4"

MINIMUM DROP 500mm | 19 3/4"

TOTAL DROP 1400mm | 55 1/4"