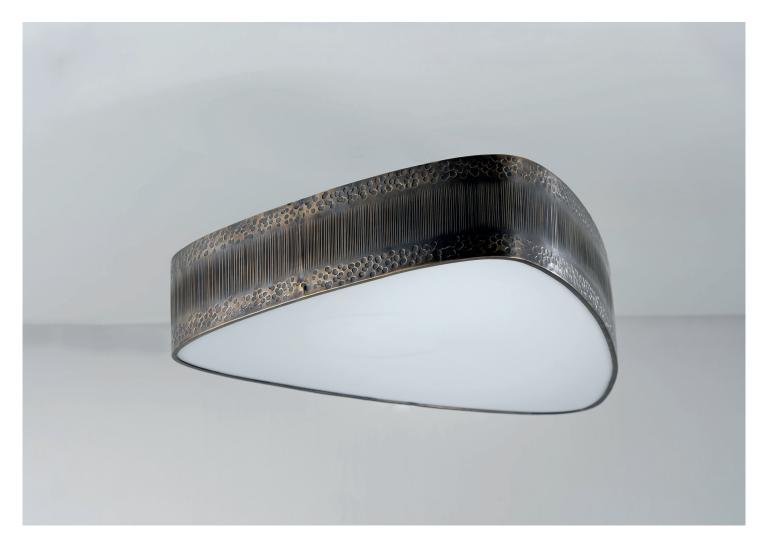

## Allegra Bulkhead Large

MCL81L | Aged Bronze

HEIGHT 125mm | 5" CONSTRUCTED FROM Patinated brass with perspex

WIDTH 555mm | 22"

6kg

DEPTH 510mm | 20 1/4" Patinated brass with per WEIGHT

6kg | 13 1/4 lbs

LAMP LED Supplied Fitted

WATTAGE 6W

VOLTAGE 120 V

FINISHES Aged Bronze Aged Brass Aged Bronze

## Allegra Bulkhead Large MCL81L

HEIGHT 125mm | 5" WIDTH 555mm | 22" DEPTH 510mm | 20 1/4"