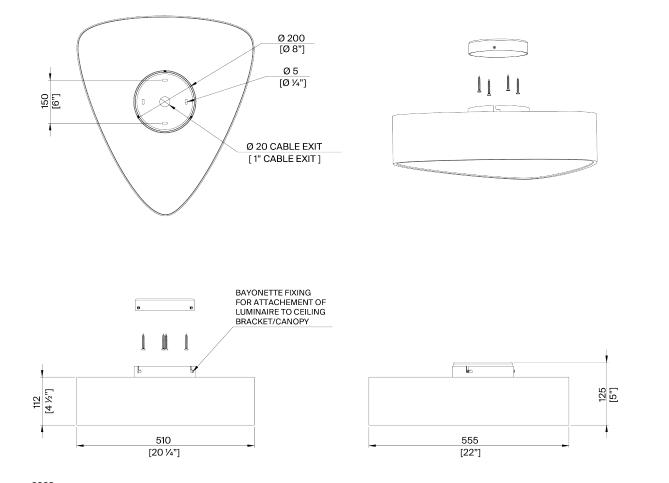

## Allegra Bulkhead Large

MCL81L | Aged Bronze

HEIGHT 125mm | 5" CONSTRUCTED FROM Patinated brass with perspex

WIDTH 555mm | 22"

6kg

DEPTH 510mm | 20 1/4" Patinated brass with per WEIGHT

6kg | 13 1/4 lbs

LAMP LED Supplied Fitted

## Allegra Bulkhead Large MCL81L

HEIGHT 125mm | 5" WIDTH 555mm | 22" DEPTH 510mm | 20 1/4"