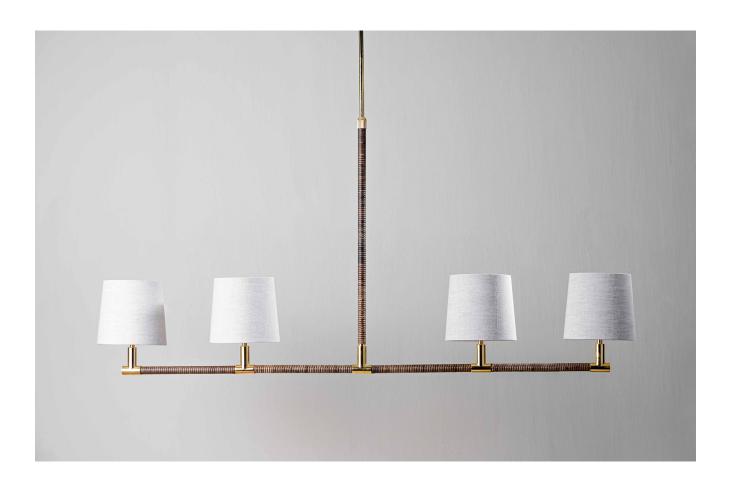

## Holden Linear Pendant Uplight

MCL101 | Dark Cane with Brass

Dark Cane with Brass with 4x 7" Bongo in Natural Linen with Cream Card Lining

**HEIGHT** 665mm | 26 1/4"

Steel and brass with wrapped cane

**WIDTH** 

Dark Cane with Brass