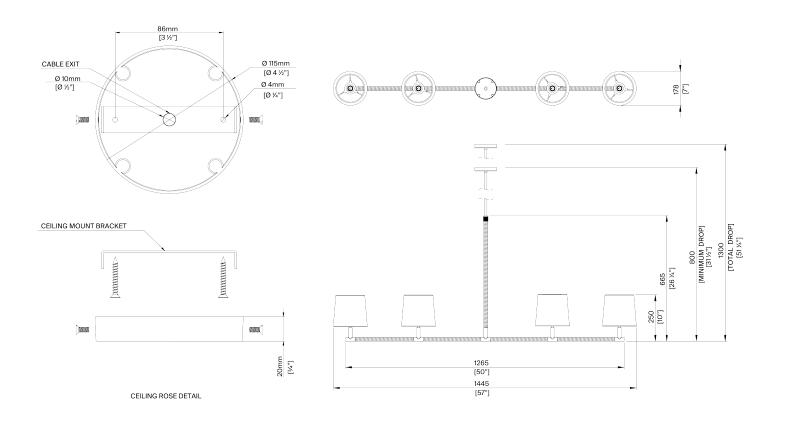

## Holden Linear Pendant Uplight

MCL101 | Dark Cane with Brass

Dark Cane with Brass with 4x 7" Bongo in Natural Linen with Cream Card Lining

**HEIGHT** 665mm | 26 1/4"

Steel and brass with wrapped cane

**WIDTH** 

1265mm | 50"

WIDTH WITH SHADE

1445mm | 57"

MINIMUM DROP 800mm | 311/2"

**TOTAL DROP** 1300mm | 51 1/4" **CONSTRUCTED FROM** 

**WEIGHT** 

5kg | 11 1/4 lbs

**RECOMMENDED SHADE** 

7" Bongo

450lm (5w) LED E12 Candle

WATTAGE

25W

**VOLTAGE** 

120V

**FINISHES** 

Dark Cane with Antique Brass