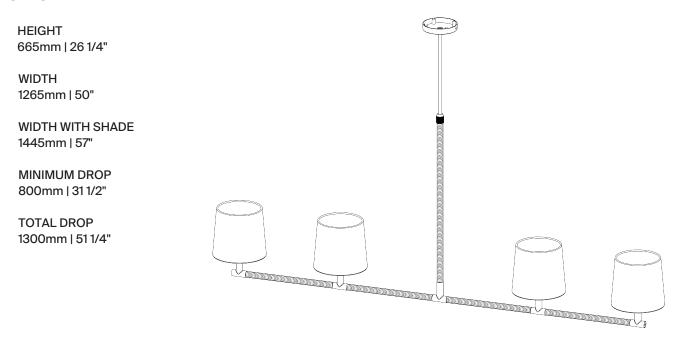

## Holden Linear Pendant Uplight

MCL101 | Dark Cane with Brass

Dark Cane with Brass with 4x 7" Bongo in Natural Linen with Cream Card Lining

**HEIGHT** 665mm | 26 1/4"

Steel and brass with wrapped cane

**WIDTH** 

1265mm | 50"

WIDTH WITH SHADE

1445mm | 57"

MINIMUM DROP 800mm | 311/2"

**TOTAL DROP** 1300mm | 51 1/4" **CONSTRUCTED FROM** 

**WEIGHT** 

5kg | 11 1/4 lbs

**RECOMMENDED SHADE** 

7" Bongo

450lm (5w) LED E12 Candle

WATTAGE

25W

**VOLTAGE** 

120V

**FINISHES** 

Dark Cane with Antique Brass