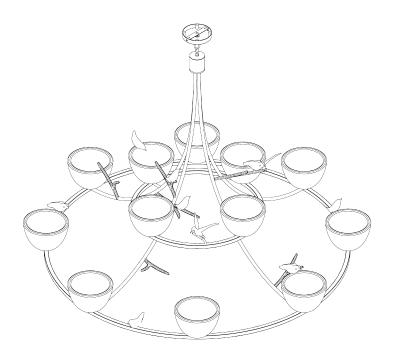

## Paradiso Ceiling Light

MCL100 | Plaster White with Cream Etched Gold

Plaster White with Cream Etched Gold

**HEIGHT** CONSTRUCTED FROM 860mm | 34"

Cast jesmonite and metal with

decorative finish

**WIDTH** 

## Paradiso Ceiling Light MCL100

WIDTH 1345mm | 53"

MINIMUM DROP 1000mm | 39 1/2"

TOTAL DROP 2000mm | 78 3/4"