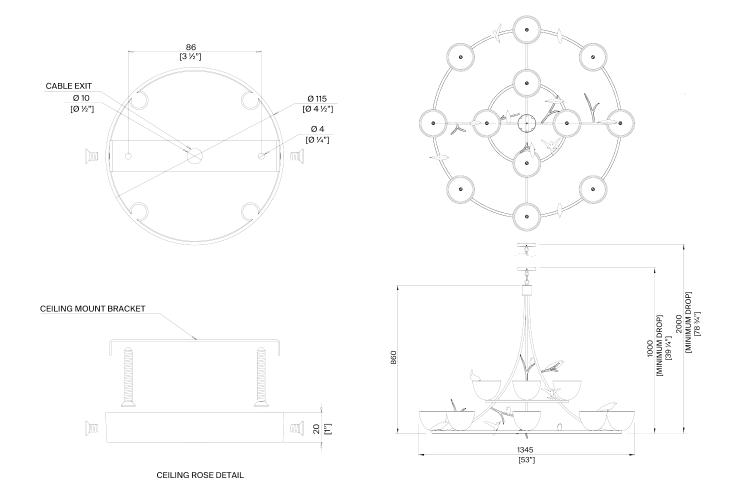

## Paradiso Ceiling Light

MCL100 | Plaster White with Cream Etched Gold

Plaster White with Cream Etched Gold

**HEIGHT** CONSTRUCTED FROM 860mm | 34"

Cast jesmonite and metal with

decorative finish

**WIDTH** 

1345mm | 53" **WEIGHT** 23 kg | 50 3/4"

MINIMUM DROP 1000mm | 39

1/2"

**TOTAL DROP** 2000mm | 78 3/4"

EXTRA CHAIN AVAILABLE

**FINISHES** Plaster White with Cream Etched Gold Black with Etched Gold

**LAMP** 

## Paradiso Ceiling Light MCL100

WIDTH 1345mm | 53"

MINIMUM DROP 1000mm | 39 1/2"

TOTAL DROP 2000mm | 78 3/4"