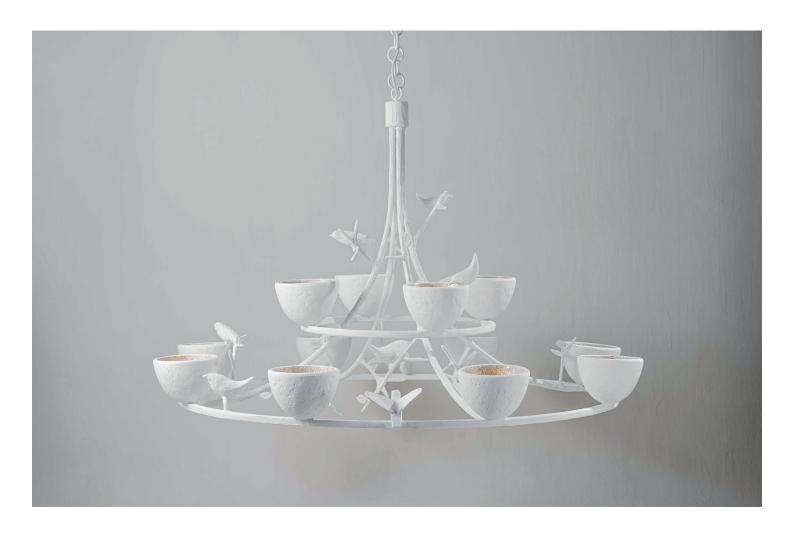

## Paradiso Ceiling Light

MCL100 | Plaster White with Cream Etched Gold

Plaster White with Cream Etched Gold

**HEIGHT** CONSTRUCTED FROM 860mm | 34"

Cast jesmonite and metal with

decorative finish

**WIDTH** 

1345mm | 53" **WEIGHT** 23 kg | 50 3/4"

MINIMUM DROP 1000mm | 39

1/2"

**TOTAL DROP** 2000mm | 78 3/4"

EXTRA CHAIN AVAILABLE

**FINISHES** Plaster White with Cream Etched Gold Black with Etched Gold

**LAMP** 

12 x 320lm (3.2w) LED G9 Capsule

**WATTAGE** 25W

**VOLTAGE** 120V

This piece requires a dedicated carrier and chargeable crate