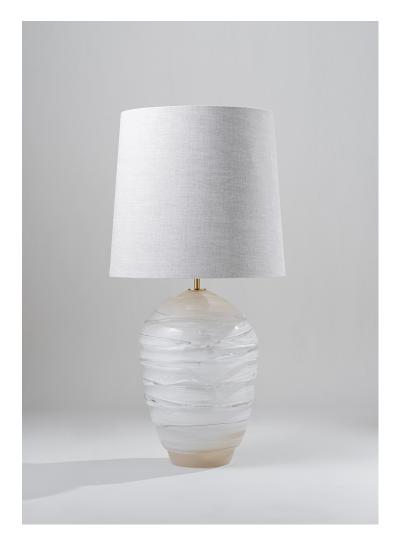

## Espinoza Lamp

GLB95 | Buff

Buff shown with 16" Bongo in Natural Linen with Cream Card lining

HEIGHT 480mm | 19"

HEIGHT WITH SHADE 800mm | 311/2"

WIDTH 280mm | 11 1/4"

WIDTH WITH SHADE 406mm | 16"

CONSTUCTED FROM

Blown glass with patinated brass

WEIGHT 13.5kg | 30 lbs RECOMMENDED SHADE

16" Bongo

LAMPING

700lm (8w) LED E26 A60/A19

FLEX AND SWITCH

Light grey braided Rossier fabric with 3 way switched lampholder and white in-line switch

WATTAGE 100W

VOLTAGE

120V

**DESIGNERS NOTE** 

Pulled bubbles and swirls are a feature of this lamp.

Colour may vary within each piece.

FINISHES Split Pea Buff