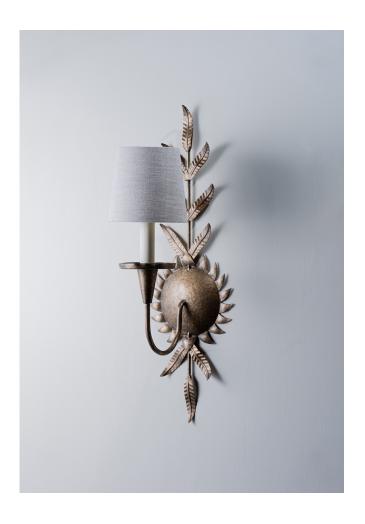

## **Beatrice Wall Light Small**

TWL74S | French Brass

French Brass shown with 5.5" Fez in Natural Linen and Cream Card lining

HEIGHT 600mm | 23 3/4" CONSTRUCTED FROM
Brass with decorative finish

HEIGHT WITH SHADE 600mm | 23 3/4"

PROJECTION 230mm | 9 1/4"

WIDTH 190mm | 71/2"

WEIGHT 1kg | 21/4 lbs WATTAGE 25W

5.5" Fez

**RECOMMENDED SHADE** 

450lm (5w) LED E14 Candle

WIDTH WITH SHADE 190mm | 71/2" VOLTAGE 220-240V

FINISHES French Brass