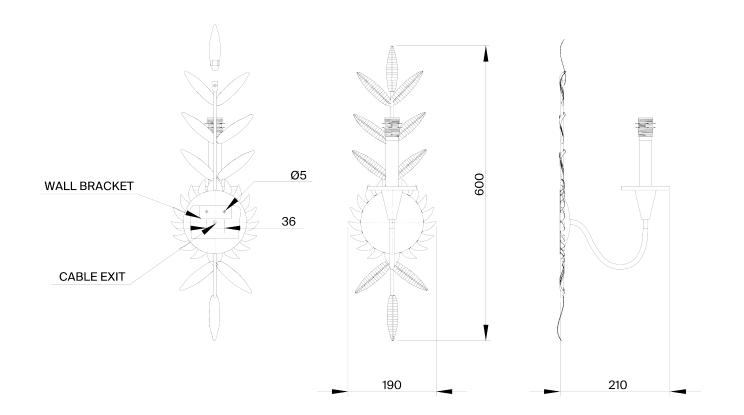

PROJECTION 230mm | 9 1/4"

WIDTH 190mm | 71/2"

WEIGHT 1kg | 21/4 lbs WATTAGE 25W

5.5" Fez

**RECOMMENDED SHADE** 

450lm (5w) LED E14 Candle

WIDTH WITH SHADE 190mm | 71/2" VOLTAGE 220-240V

FINISHES French Brass

## Beatrice Wall Light Small TWL74S

HEIGHT 600mm | 23 3/4"

HEIGHT WITH SHADE 600mm | 23 3/4"

WIDTH 190mm | 7 1/2"

WIDTH WITH SHADE 190mm | 7 1/2"

© Porta Romana 2023

Dimensions and weights are provided as a guide. All Porta Romana Products are made by hand and variations can occur in some products.