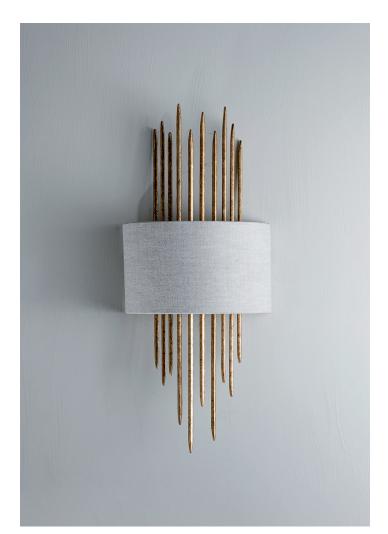

## Flynn Caged Wall Light Small

TWL38S | Gold

HEIGHT 600mm |23 3/4"

HEIGHT WITH SHADE 600mm | 23 3/4"

WIDTH 215mm | 8 1/2"

WIDTH WITH SHADE 254mm | 10" CONSTRUCTED FROM Steel with decorative finish

PROJECTION 115mm | 4 3/4"

WEIGHT 3.5 kg | 7 3/4 lbs Π.T.

Gold with 10" Caged semi Cylinder in Natural Linen with Cream card lining

RECOMMENDED SHADE 10" Caged Semi Cylinder

LAMP 320lm (3w) LED G9 Capsule

WATTAGE 25W

VOLTAGE 220-240V

FINISHES Bronzed White Gold Gold Decayed Silver Burnt Silver