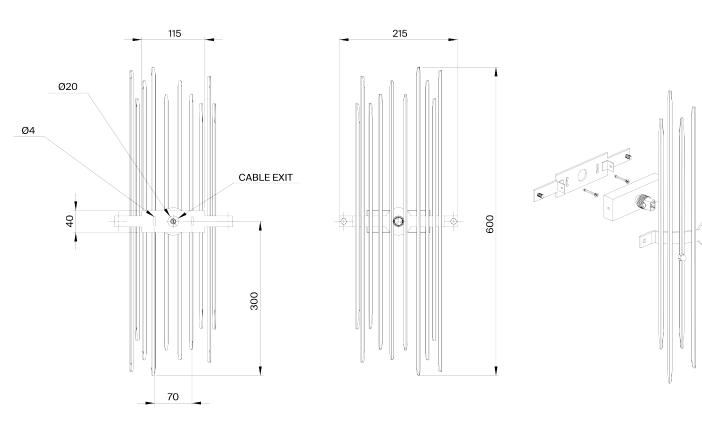

## Flynn Caged Wall Light Small

TWL38S | Gold

HEIGHT 600mm |23 3/4"

HEIGHT WITH SHADE 600mm | 23 3/4"

WIDTH 215mm | 8 1/2"

WIDTH WITH SHADE 254mm | 10" CONSTRUCTED FROM Steel with decorative finish

PROJECTION 115mm | 4 3/4"

WEIGHT 3.5 kg | 7 3/4 lbs Π.T.

Gold with 10" Caged semi Cylinder in Natural Linen with Cream card lining

RECOMMENDED SHADE 10" Caged Semi Cylinder

LAMP 320lm (3w) LED G9 Capsule

WATTAGE 25W

VOLTAGE 220-240V

## Flynn Caged Wall light Small TWL38S

HEIGHT 600mm |23 3/4"

HEIGHT WITH SHADE 600mm | 23 3/4"

WIDTH 215mm | 8 1/2"

WIDTH WITH SHADE 254mm | 10"