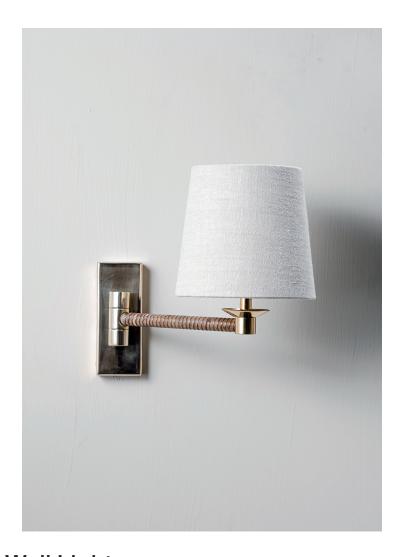

## Holden Library Wall Light

TWL157 | Dark Cane with Brass

Dark Cane with Brass shown with 5.5" Fez in Natural Linen with Cream Card lining

HEIGHT CONSTRUCTED FROM RECOMMENDED SHADE

125mm | 5" Steel and brass with wrapped cane 5.5" Fez

 HEIGHT WITH SHADE
 PROJECTION
 LAMP

 250mm | 10 "
 280mm | 11 1/4"
 450lm (5w) LED E14 Candle

 WIDTH
 WEIGHT
 WATTAGE

 50mm | 2 "
 0.8KG | 2 LBS
 25W

WIDTH WITH SHADE VOLTAGE 140mm | 5 3/4" 220-240V

Finishes
Dark Cane with Antique Brass
Dark Cane with Brass