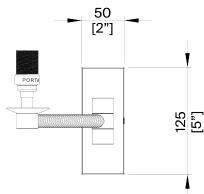

 HEIGHT WITH SHADE
 PROJECTION
 LAMP

 250mm | 10 "
 280mm | 11 1/4"
 450lm (5w) LED E14 Candle

 WIDTH
 WEIGHT
 WATTAGE

 50mm | 2 "
 0.8KG | 2 LBS
 25W

WIDTH WITH SHADE VOLTAGE 140mm | 5 3/4" 220-240V

Finishes
Dark Cane with Antique Brass
Dark Cane with Brass

## Holden Library Wall Light TWL157

HEIGHT 125mm | 5"

HEIGHT WITH SHADE 250mm | 10 "

WIDTH 50mm | 2 "

WIDTH WITH SHADE 140mm | 5 3/4"

© Porta Romana 2023

Dimensions and weights are provided as a guide. All Porta Romana Products are made by hand and variations can occur in some products.