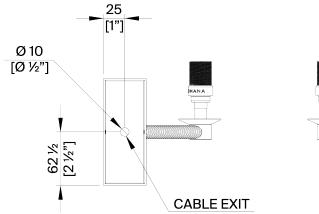

 HEIGHT WITH SHADE
 PROJECTION
 LAMP

 250mm | 10 "
 280mm | 11 1/4"
 450lm (5w) LED E14 Candle

 WIDTH
 WEIGHT
 WATTAGE

 50mm | 2 "
 0.8KG | 2 LBS
 25W

WIDTH WITH SHADE VOLTAGE 140mm | 5 3/4" 220-240V

Finishes
Dark Cane with Antique Brass
Dark Cane with Brass

## Holden Library Wall Light TWL157

HEIGHT 125mm | 5"

HEIGHT WITH SHADE 250mm | 10 "

WIDTH 50mm | 2 "

WIDTH WITH SHADE 140mm | 5 3/4"

© Porta Romana 2023

Dimensions and weights are provided as a guide. All Porta Romana Products are made by hand and variations can occur in some products.