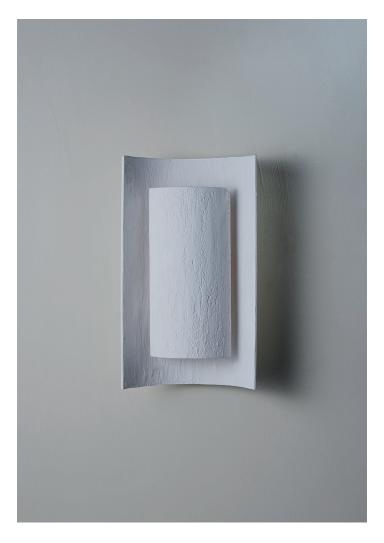

## **Covex Textured Wall Light**

TWL156 | Plaster White Plaster White

**HEIGHT** 410mm | 16 1/4"

230mm | 9 1/4"

**WIDTH** 

CONSTRUCTED FROM Cast composite and metal with

decorative finish

**LAMP** 2 x 320lm (3w) LED G9 Capsule

**PROJECTION WATTAGE** 150mm | 6" 25W

WEIGHT **VOLTAGE** 1.5 Kg | 3 1/2 Lbs 220-240V

Designed By Gareth Devonald Smith for Porta Romana

**FINISHES Plaster White** 

## Covex Textured Wall Light TWL156

HEIGHT 410mm | 16 1/4"

WIDTH 230mm | 9 1/4"

© Porta Romana 2023

Dimensions and weights are provided as a guide. All Porta Romana Products are made by hand and variations can occur in some products.