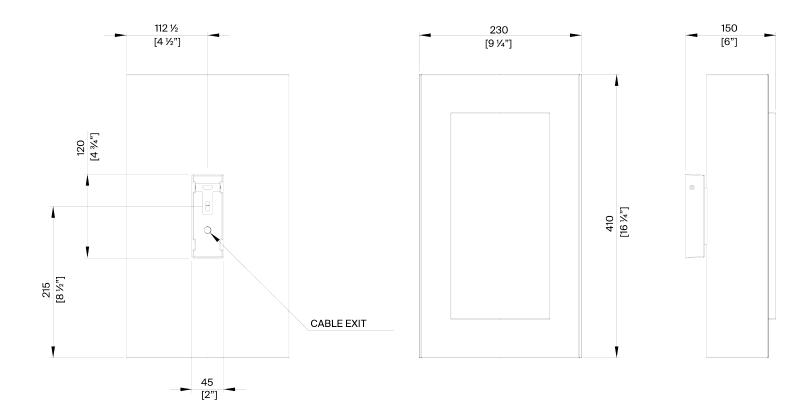

## **Covex Textured Wall Light**

TWL156 | Plaster White Plaster White

**HEIGHT** 410mm | 16 1/4"

230mm | 9 1/4"

**WIDTH** 

CONSTRUCTED FROM Cast composite and metal with

decorative finish

**LAMP** 2 x 320lm (3w) LED G9 Capsule

**PROJECTION WATTAGE** 150mm | 6" 25W

WEIGHT **VOLTAGE** 1.5 Kg | 3 1/2 Lbs 220-240V

Designed By Gareth Devonald Smith for Porta Romana

**FINISHES Plaster White** 

## Covex Textured Wall Light TWL156

HEIGHT 410mm | 16 1/4"

WIDTH 230mm | 9 1/4"

© Porta Romana 2023

Dimensions and weights are provided as a guide. All Porta Romana Products are made by hand and variations can occur in some products.